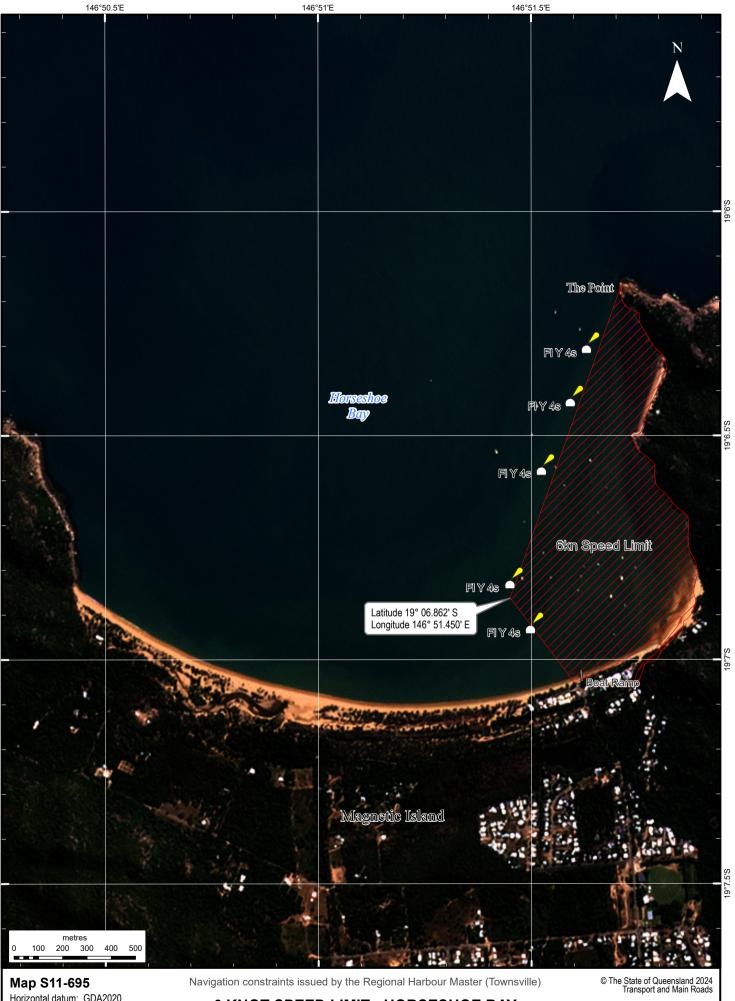

Buoys informing mariners of the "6 knots" gazetted speed limit have been established in the following positions as shown on the attached map S11-695 Horseshoe Bay 6 knots speed limits.

| Latitude    | Longitude     | Sequence  | Characteristics         |
|-------------|---------------|-----------|-------------------------|
| 19° 6.330'S | 146° 51.645′E | FL Y 4.0s |                         |
| 19° 6.435'S | 146° 51.592'E | FL Y 4.0s | White buoy<br>"6 Knots" |
| 19° 6.588'S | 146° 51.511'E | FL Y 4.0s |                         |
| 19° 6.841'S | 146° 51.450'E | FL Y 4.0s |                         |
| 19° 6.940'S | 146° 51.510'E | FL Y 4.0s |                         |

The following special mark buoys have been permanently withdrawn:

| Latitude    | Longitude     | Sequence  |
|-------------|---------------|-----------|
| 19° 6.340'S | 146° 51.659'E | FL Y 4.0s |
| 19° 6.841'S | 146° 51.450'E | FL Y 4.0s |
| 19° 6.940'S | 146° 51.520'E | FL Y 4.0s |

Mariners are advised to navigate with caution.

Refer to notice: none Cancel notice: none

AUS charts affected: AUS256, AUS827 ENC Cells affected: AU5TSV01, AU420146

Latitude and longitude positions are on WGS84 horizontal datum and are compatible with GDA2020 datum.