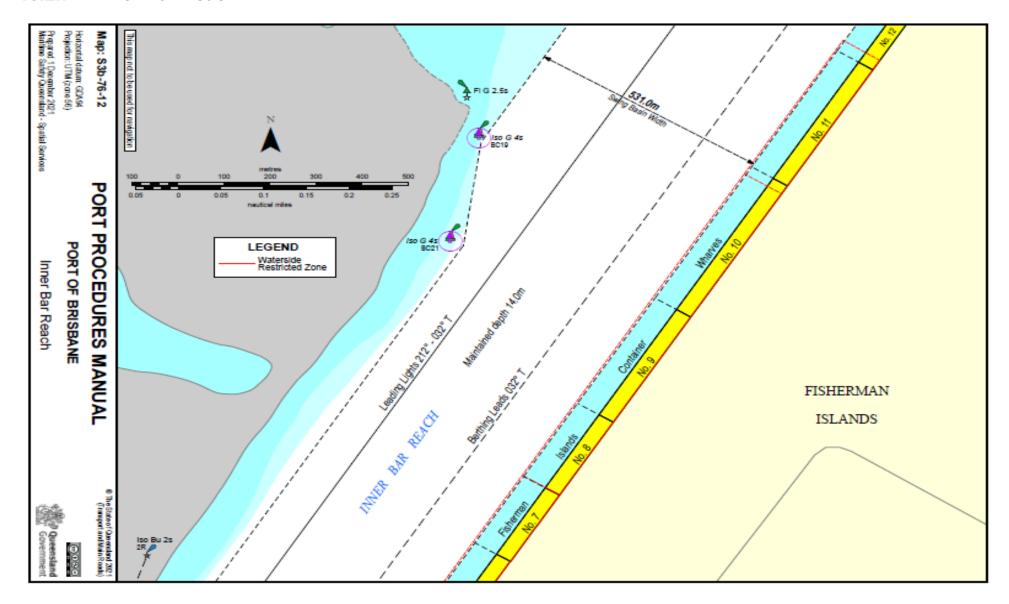

# 15.2 Chartlets - Main Shipping Channels

# 15.2.1 Pilot Boarding Ground and Fairway Approach



# 15.2.2 North West Channel to Spitfire Channel



# 15.2.3 Spitfire Channel to Main Channel



# 15.2.4 Brisbane Roads and Ship to Ship transfer anchorages



# 15.2.5 Bar Cutting



#### 15.2.6 Outer Bar to Inner Bar Reach



### 15.2.7 Inner Bar Reach



# 15.2.8 Inner Bar Reach to Swing Basin



### 15.2.9 Fisherman Islands Swing Basin



# 15.2.10 Lytton Rocks Reach



### 15.2.11 Lytton Rocks Reach to Quarantine Flats Reach



### 15.2.12 Quarantine Flats Reach to Lytton Reach



### 15.2.13 Lytton Reach to Pinkenba Reach



### 15.2.14 Eagle Farm Flats Reach



#### 15.2.15 Parker Island Reach



#### 15.2.16 Quarries Reach



#### 15.2.17 Hamilton Reach