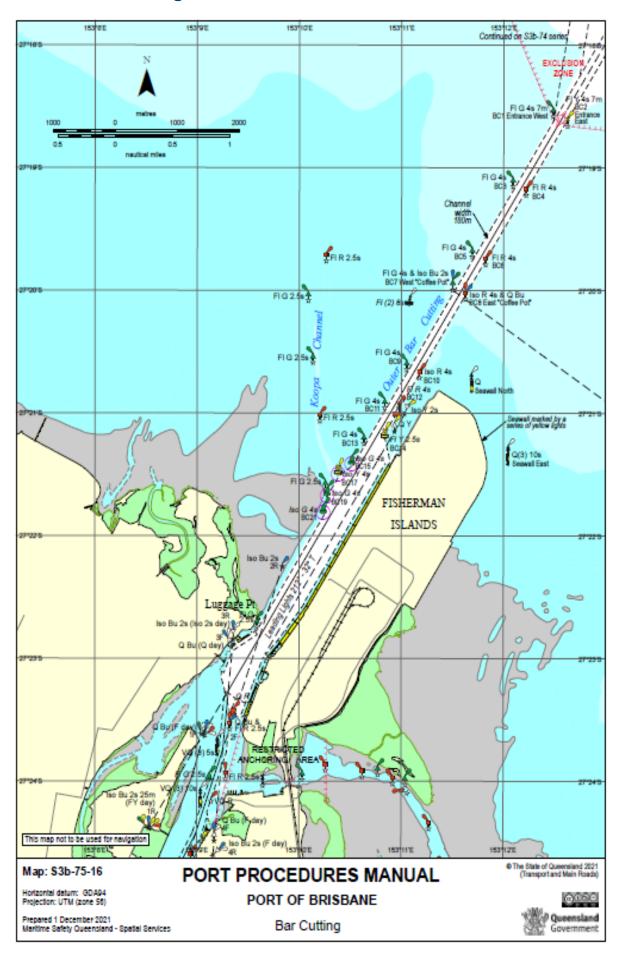

# 15.2 Chartlets - Main Shipping Channels

# 15.2.1 Pilot Boarding Ground and Fairway Approach



# 15.2.2 North West Channel to Spitfire Channel



# 15.2.3 Spitfire Channel to Main Channel



# 15.2.4 Brisbane Roads and Ship to Ship transfer anchorages



# 15.2.5 Bar Cutting



#### 15.2.6 Outer Bar to Inner Bar Reach



### 15.2.7 Inner Bar Reach



# 15.2.8 Inner Bar Reach to Swing Basin



### 15.2.9 Fisherman Islands Swing Basin



# 15.2.10 Lytton Rocks Reach



### 15.2.11 Lytton Rocks Reach to Quarantine Flats Reach



### 15.2.12 Quarantine Flats Reach to Lytton Reach



### 15.2.13 Lytton Reach to Pinkenba Reach



### 15.2.14 Eagle Farm Flats Reach



#### 15.2.15 Parker Island Reach



#### 15.2.16 Quarries Reach



#### 15.2.17 Hamilton Reach