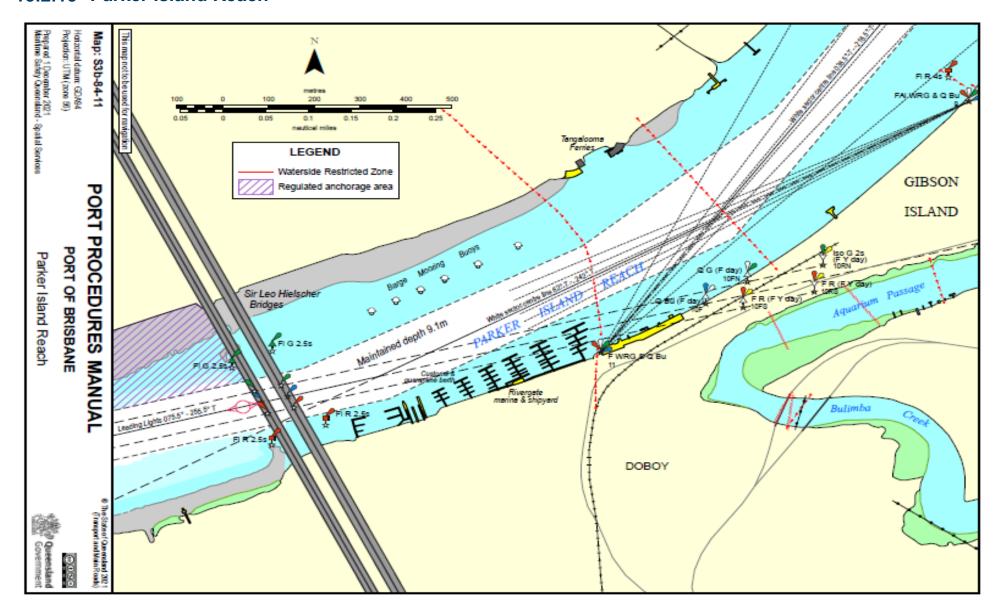

# 15.2 Chartlets - Main Shipping Channels

# 15.2.1 Pilot Boarding Ground and Fairway Approach



# 15.2.2 North West Channel to Spitfire Channel



# 15.2.3 Spitfire Channel to Main Channel



# 15.2.4 Brisbane Roads and Ship to Ship transfer anchorages



# 15.2.5 Bar Cutting



#### 15.2.6 Outer Bar to Inner Bar Reach



### 15.2.7 Inner Bar Reach



# 15.2.8 Inner Bar Reach to Swing Basin



### 15.2.9 Fisherman Islands Swing Basin



# 15.2.10 Lytton Rocks Reach



### 15.2.11 Lytton Rocks Reach to Quarantine Flats Reach



### 15.2.12 Quarantine Flats Reach to Lytton Reach



### 15.2.13 Lytton Reach to Pinkenba Reach



### 15.2.14 Eagle Farm Flats Reach



#### 15.2.15 Parker Island Reach



#### 15.2.16 Quarries Reach



#### 15.2.17 Hamilton Reach