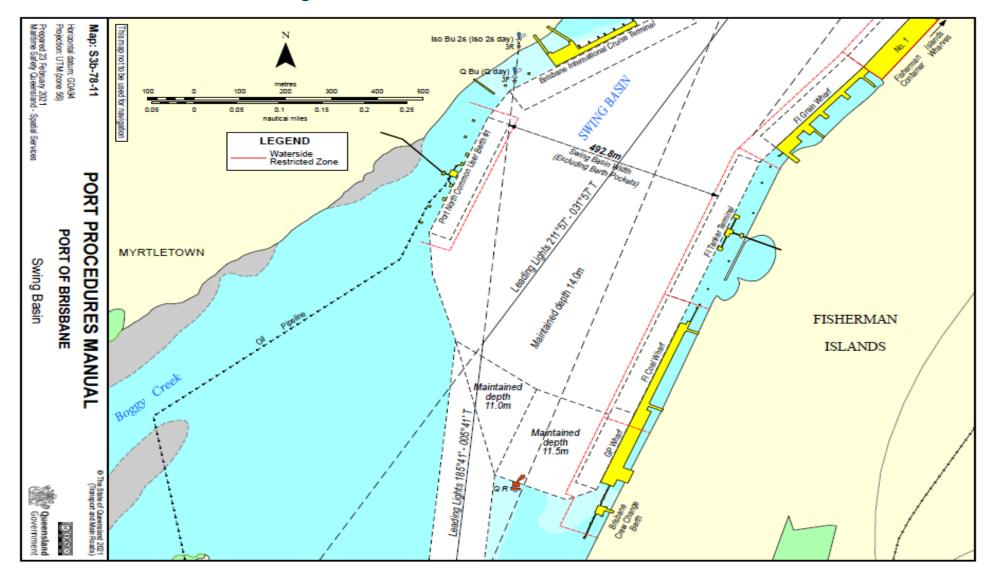

# 15.2 Chartlets - Main Shipping Channels

# 15.2.1 Pilot Boarding Ground and Fairway Approach



# 15.2.2 North West Channel to Spitfire Channel



# 15.2.3 Spitfire Channel to Main Channel



# 15.2.4 Brisbane Roads and Ship to Ship transfer anchorages



# 15.2.5 Bar Cutting



#### 15.2.6 Outer Bar to Inner Bar Reach



### 15.2.7 Inner Bar Reach



# 15.2.8 Inner Bar Reach to Swing Basin



### 15.2.9 Fisherman Islands Swing Basin



# 15.2.10 Lytton Rocks Reach



### 15.2.11 Lytton Rocks Reach to Quarantine Flats Reach



### 15.2.12 Quarantine Flats Reach to Lytton Reach



### 15.2.13 Lytton Reach to Pinkenba Reach



### 15.2.14 Eagle Farm Flats Reach



#### 15.2.15 Parker Island Reach



#### 15.2.16 Quarries Reach



#### 15.2.17 Hamilton Reach