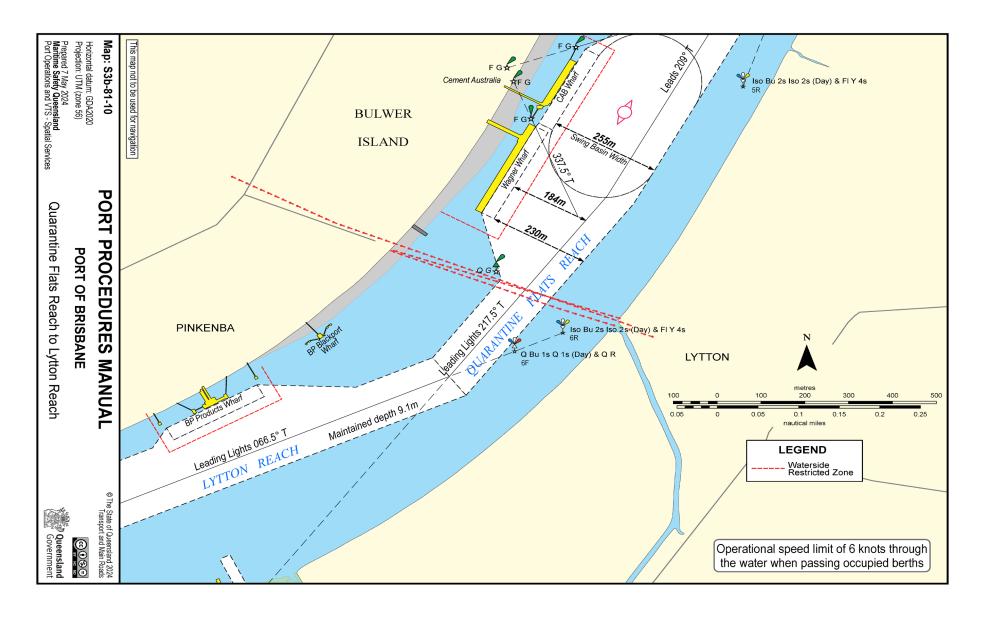

# 15.2 Chartlets - Main Shipping Channels

# 15.2.1 Pilot Boarding Ground and Fairway Approach



# 15.2.2 North West Channel to Spitfire Channel



# 15.2.3 Spitfire Channel to Main Channel



# 15.2.4 Brisbane Roads and Ship to Ship transfer anchorages



# 15.2.5 Bar Cutting



#### 15.2.6 Outer Bar to Inner Bar Reach



### 15.2.7 Inner Bar Reach



# 15.2.8 Inner Bar Reach to Swing Basin



### 15.2.9 Fisherman Islands Swing Basin



# 15.2.10 Lytton Rocks Reach



### 15.2.11 Lytton Rocks Reach to Quarantine Flats Reach



### 15.2.12 Quarantine Flats Reach to Lytton Reach



### 15.2.13 Lytton Reach to Pinkenba Reach



### 15.2.14 Eagle Farm Flats Reach



#### 15.2.15 Parker Island Reach



#### 15.2.16 Quarries Reach



#### 15.2.17 Hamilton Reach