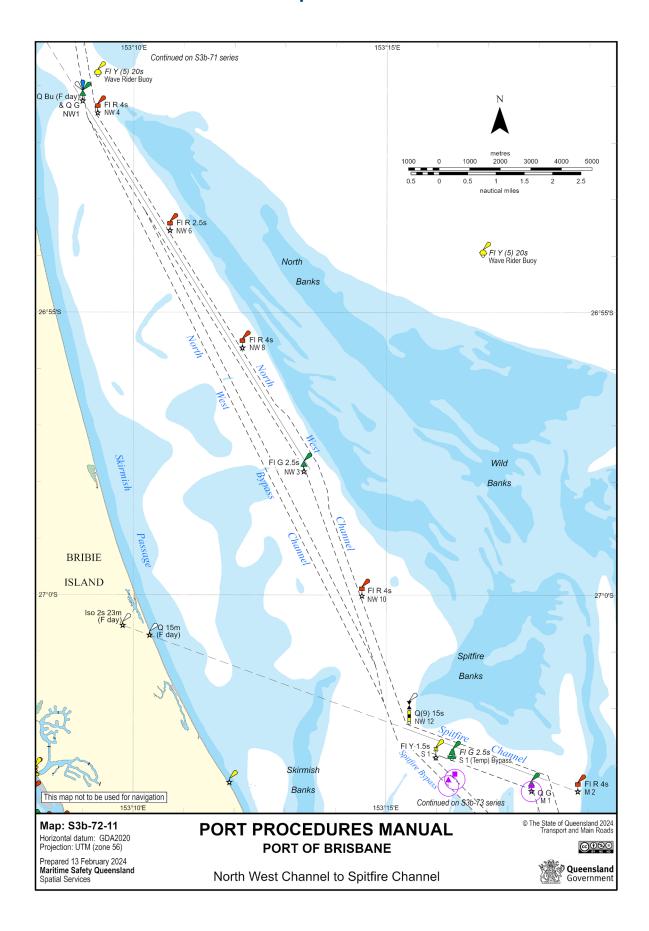

# 15.2 Chartlets - Main Shipping Channels

# 15.2.1 Pilot Boarding Ground and Fairway Approach



# 15.2.2 North West Channel to Spitfire Channel



# 15.2.3 Spitfire Channel to Main Channel



# 15.2.4 Brisbane Roads and Ship to Ship transfer anchorages



# 15.2.5 Bar Cutting



#### 15.2.6 Outer Bar to Inner Bar Reach



### 15.2.7 Inner Bar Reach



# 15.2.8 Inner Bar Reach to Swing Basin



### 15.2.9 Fisherman Islands Swing Basin



# 15.2.10 Lytton Rocks Reach



### 15.2.11 Lytton Rocks Reach to Quarantine Flats Reach



### 15.2.12 Quarantine Flats Reach to Lytton Reach



### 15.2.13 Lytton Reach to Pinkenba Reach



### 15.2.14 Eagle Farm Flats Reach



#### 15.2.15 Parker Island Reach



#### 15.2.16 Quarries Reach



#### 15.2.17 Hamilton Reach