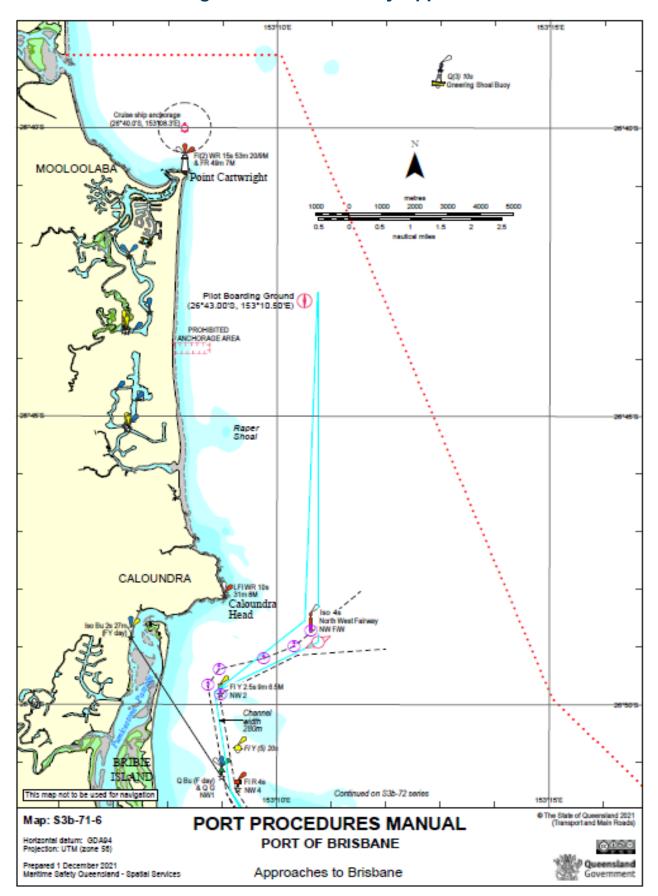

# 15.2 Chartlets - Main Shipping Channels

# 15.2.1 Pilot Boarding Ground and Fairway Approach



# 15.2.2 North West Channel to Spitfire Channel



# 15.2.3 Spitfire Channel to Main Channel



# 15.2.4 Brisbane Roads and Ship to Ship transfer anchorages



# 15.2.5 Bar Cutting



#### 15.2.6 Outer Bar to Inner Bar Reach



### 15.2.7 Inner Bar Reach



# 15.2.8 Inner Bar Reach to Swing Basin



### 15.2.9 Fisherman Islands Swing Basin



# 15.2.10 Lytton Rocks Reach



### 15.2.11 Lytton Rocks Reach to Quarantine Flats Reach



### 15.2.12 Quarantine Flats Reach to Lytton Reach



### 15.2.13 Lytton Reach to Pinkenba Reach



### 15.2.14 Eagle Farm Flats Reach



#### 15.2.15 Parker Island Reach



#### 15.2.16 Quarries Reach



#### 15.2.17 Hamilton Reach