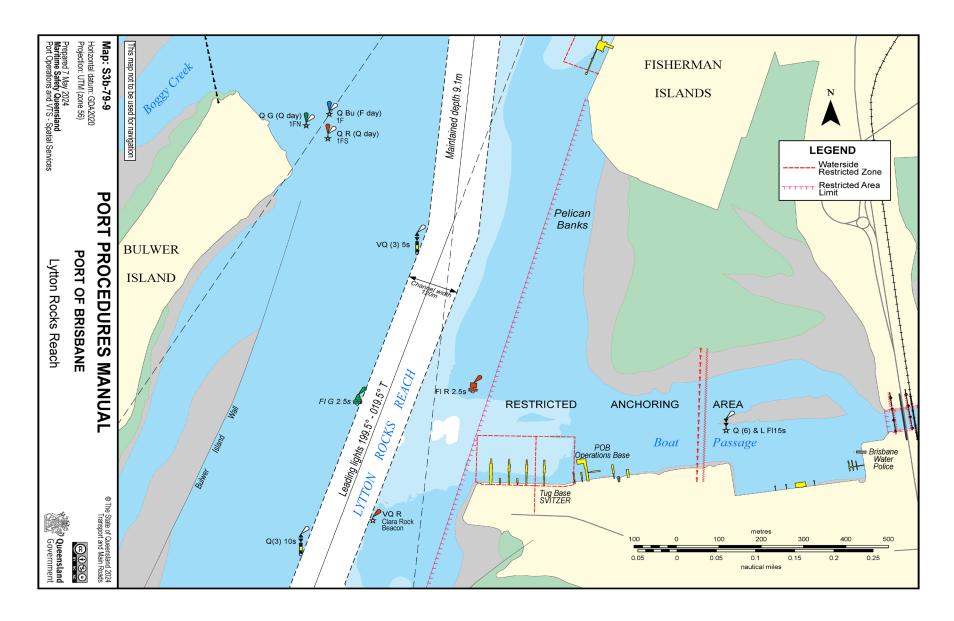

# 15.2 Chartlets - Main Shipping Channels

# 15.2.1 Pilot Boarding Ground and Fairway Approach



# 15.2.2 North West Channel to Spitfire Channel



# 15.2.3 Spitfire Channel to Main Channel



# 15.2.4 Brisbane Roads and Ship to Ship transfer anchorages



# 15.2.5 Bar Cutting



#### 15.2.6 Outer Bar to Inner Bar Reach



### 15.2.7 Inner Bar Reach



# 15.2.8 Inner Bar Reach to Swing Basin



### 15.2.9 Fisherman Islands Swing Basin



# 15.2.10 Lytton Rocks Reach



### 15.2.11 Lytton Rocks Reach to Quarantine Flats Reach



### 15.2.12 Quarantine Flats Reach to Lytton Reach



### 15.2.13 Lytton Reach to Pinkenba Reach



### 15.2.14 Eagle Farm Flats Reach



#### 15.2.15 Parker Island Reach



#### 15.2.16 Quarries Reach



#### 15.2.17 Hamilton Reach