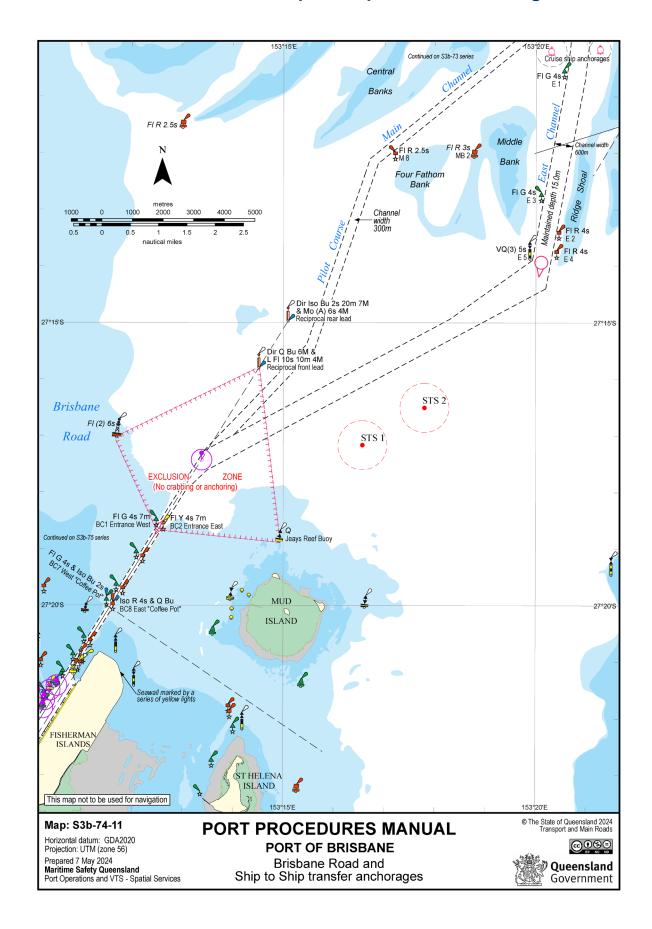

# 15.2 Chartlets - Main Shipping Channels

# 15.2.1 Pilot Boarding Ground and Fairway Approach



# 15.2.2 North West Channel to Spitfire Channel



# 15.2.3 Spitfire Channel to Main Channel



# 15.2.4 Brisbane Roads and Ship to Ship transfer anchorages



# 15.2.5 Bar Cutting



#### 15.2.6 Outer Bar to Inner Bar Reach



### 15.2.7 Inner Bar Reach



# 15.2.8 Inner Bar Reach to Swing Basin



### 15.2.9 Fisherman Islands Swing Basin



# 15.2.10 Lytton Rocks Reach



### 15.2.11 Lytton Rocks Reach to Quarantine Flats Reach



### 15.2.12 Quarantine Flats Reach to Lytton Reach



### 15.2.13 Lytton Reach to Pinkenba Reach



### 15.2.14 Eagle Farm Flats Reach



#### 15.2.15 Parker Island Reach



#### 15.2.16 Quarries Reach



#### 15.2.17 Hamilton Reach