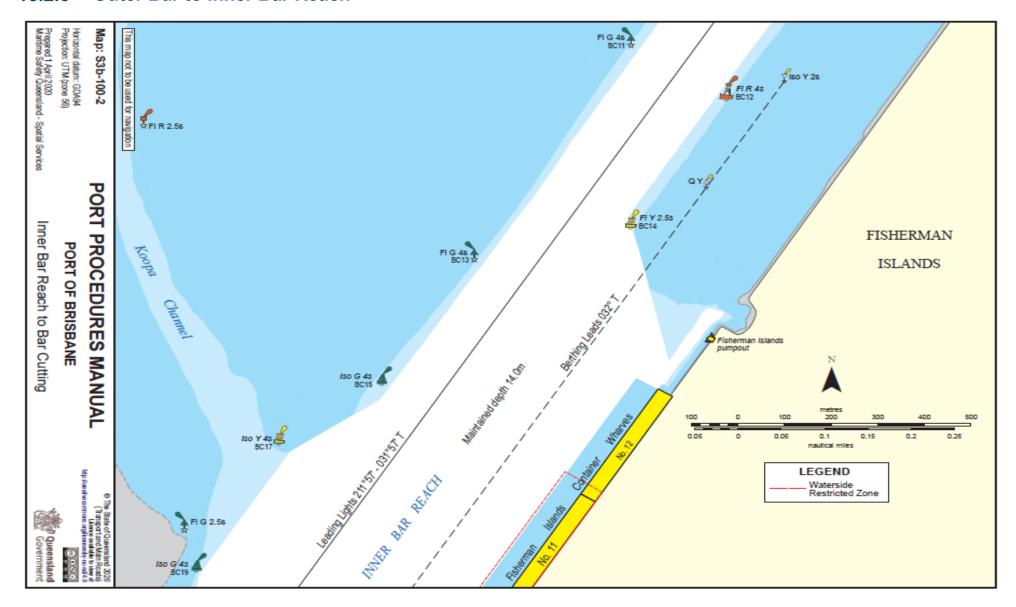

# 15.2 Chartlets - Main Shipping Channels

# 15.2.1 Pilot Boarding Ground and Fairway Approach



# 15.2.2 North West Channel to Spitfire Channel



# 15.2.3 Spitfire Channel to Main Channel



# 15.2.4 Brisbane Roads and Ship to Ship transfer anchorages



# 15.2.5 Bar Cutting



#### 15.2.6 Outer Bar to Inner Bar Reach



### 15.2.7 Inner Bar Reach



# 15.2.8 Inner Bar Reach to Swing Basin



### 15.2.9 Fisherman Islands Swing Basin



# 15.2.10 Lytton Rocks Reach



### 15.2.11 Lytton Rocks Reach to Quarantine Flats Reach



### 15.2.12 Quarantine Flats Reach to Lytton Reach



### 15.2.13 Lytton Reach to Pinkenba Reach



### 15.2.14 Eagle Farm Flats Reach



#### 15.2.15 Parker Island Reach



#### 15.2.16 Quarries Reach



#### 15.2.17 Hamilton Reach