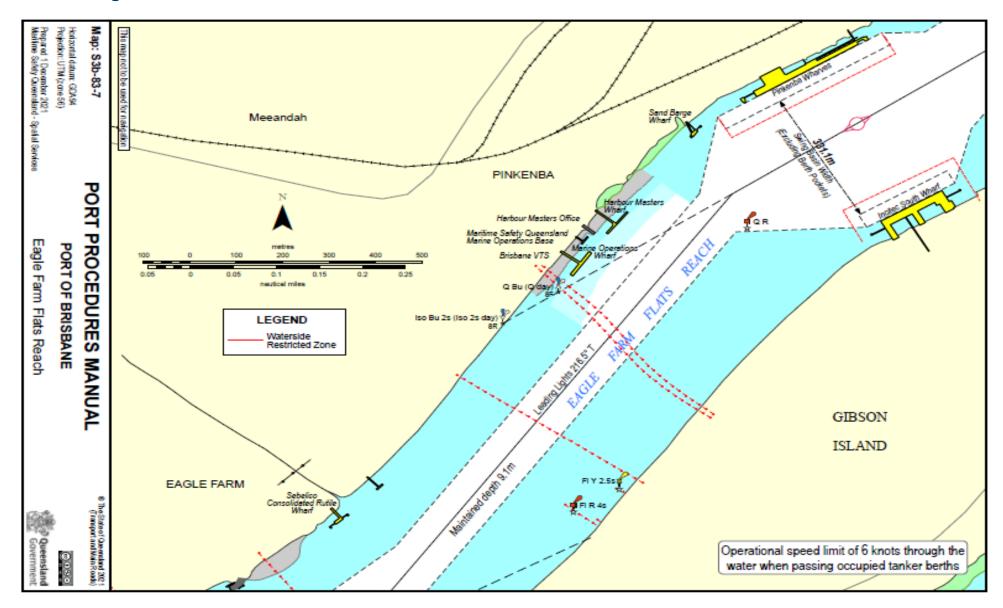

# 15.2 Chartlets - Main Shipping Channels

# 15.2.1 Pilot Boarding Ground and Fairway Approach



# 15.2.2 North West Channel to Spitfire Channel



# 15.2.3 Spitfire Channel to Main Channel



# 15.2.4 Brisbane Roads and Ship to Ship transfer anchorages



# 15.2.5 Bar Cutting



#### 15.2.6 Outer Bar to Inner Bar Reach



### 15.2.7 Inner Bar Reach



# 15.2.8 Inner Bar Reach to Swing Basin



### 15.2.9 Fisherman Islands Swing Basin



# 15.2.10 Lytton Rocks Reach



### 15.2.11 Lytton Rocks Reach to Quarantine Flats Reach



### 15.2.12 Quarantine Flats Reach to Lytton Reach



### 15.2.13 Lytton Reach to Pinkenba Reach



### 15.2.14 Eagle Farm Flats Reach



#### 15.2.15 Parker Island Reach



#### 15.2.16 Quarries Reach



#### 15.2.17 Hamilton Reach