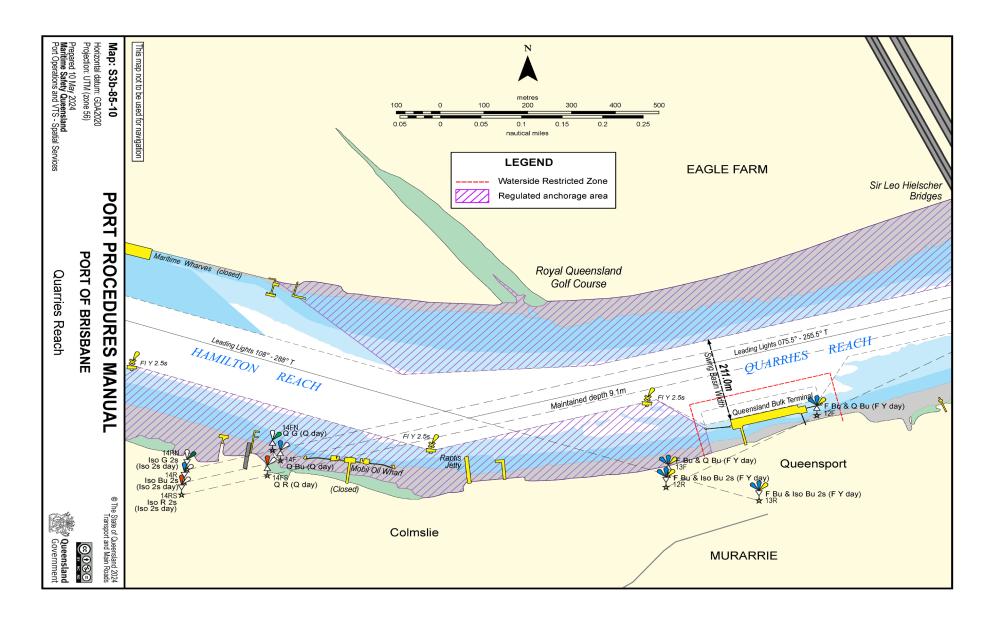

# 15.2 Chartlets - Main Shipping Channels

# 15.2.1 Pilot Boarding Ground and Fairway Approach



# 15.2.2 North West Channel to Spitfire Channel



# 15.2.3 Spitfire Channel to Main Channel



# 15.2.4 Brisbane Roads and Ship to Ship transfer anchorages



# 15.2.5 Bar Cutting



#### 15.2.6 Outer Bar to Inner Bar Reach



### 15.2.7 Inner Bar Reach



# 15.2.8 Inner Bar Reach to Swing Basin



### 15.2.9 Fisherman Islands Swing Basin



# 15.2.10 Lytton Rocks Reach



### 15.2.11 Lytton Rocks Reach to Quarantine Flats Reach



### 15.2.12 Quarantine Flats Reach to Lytton Reach



### 15.2.13 Lytton Reach to Pinkenba Reach



### 15.2.14 Eagle Farm Flats Reach



#### 15.2.15 Parker Island Reach



#### 15.2.16 Quarries Reach



#### 15.2.17 Hamilton Reach