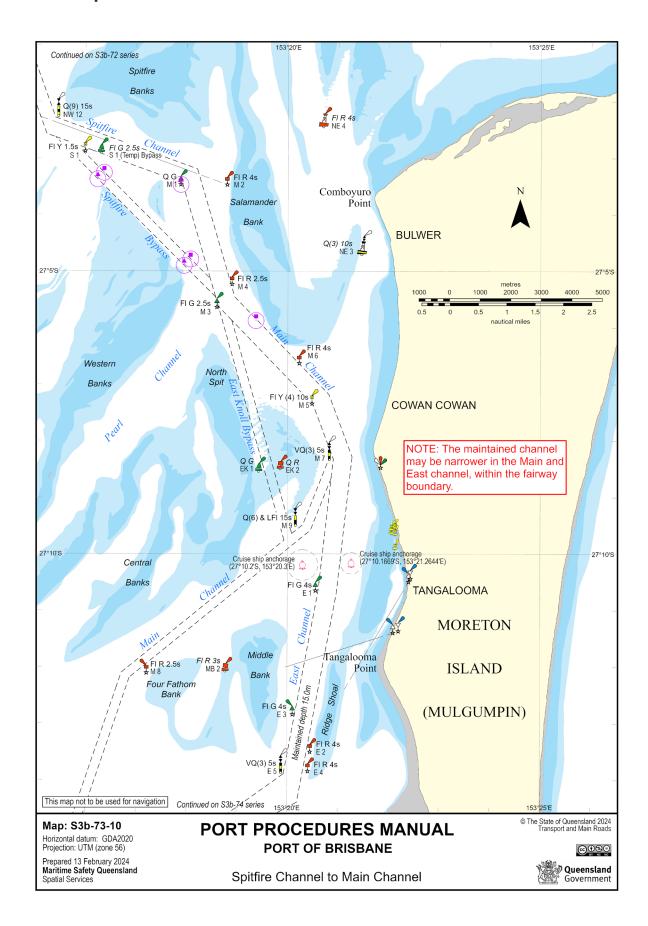

# 15.2 Chartlets - Main Shipping Channels

# 15.2.1 Pilot Boarding Ground and Fairway Approach



# 15.2.2 North West Channel to Spitfire Channel



# 15.2.3 Spitfire Channel to Main Channel



# 15.2.4 Brisbane Roads and Ship to Ship transfer anchorages



# 15.2.5 Bar Cutting



#### 15.2.6 Outer Bar to Inner Bar Reach



### 15.2.7 Inner Bar Reach



# 15.2.8 Inner Bar Reach to Swing Basin



### 15.2.9 Fisherman Islands Swing Basin



# 15.2.10 Lytton Rocks Reach



### 15.2.11 Lytton Rocks Reach to Quarantine Flats Reach



### 15.2.12 Quarantine Flats Reach to Lytton Reach



### 15.2.13 Lytton Reach to Pinkenba Reach



### 15.2.14 Eagle Farm Flats Reach



#### 15.2.15 Parker Island Reach



#### 15.2.16 Quarries Reach



#### 15.2.17 Hamilton Reach