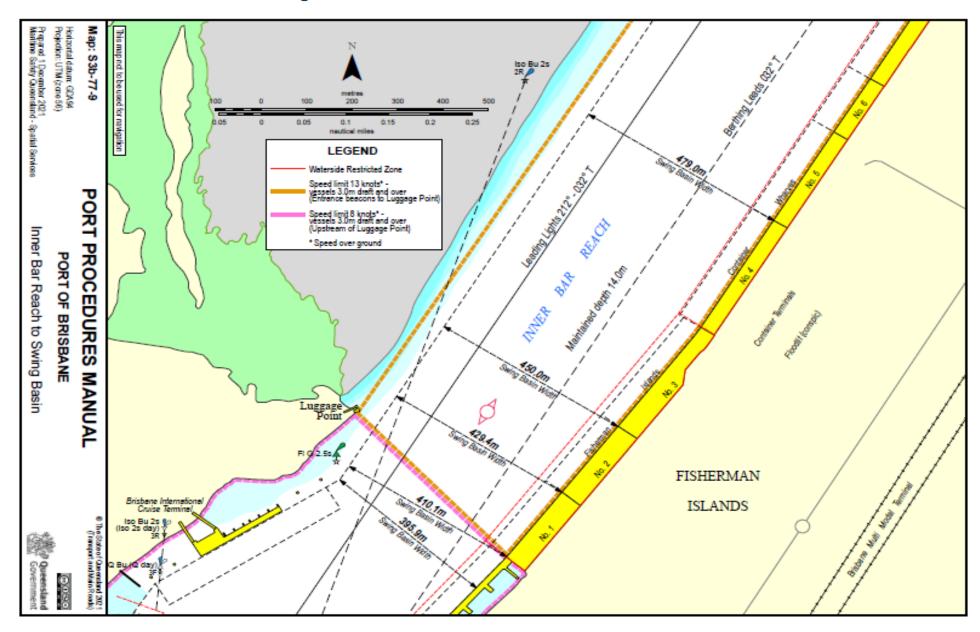

# 15.2 Chartlets - Main Shipping Channels

# 15.2.1 Pilot Boarding Ground and Fairway Approach



# 15.2.2 North West Channel to Spitfire Channel



# 15.2.3 Spitfire Channel to Main Channel



# 15.2.4 Brisbane Roads and Ship to Ship transfer anchorages



# 15.2.5 Bar Cutting



#### 15.2.6 Outer Bar to Inner Bar Reach



### 15.2.7 Inner Bar Reach



# 15.2.8 Inner Bar Reach to Swing Basin



### 15.2.9 Fisherman Islands Swing Basin



# 15.2.10 Lytton Rocks Reach



### 15.2.11 Lytton Rocks Reach to Quarantine Flats Reach



### 15.2.12 Quarantine Flats Reach to Lytton Reach



### 15.2.13 Lytton Reach to Pinkenba Reach



### 15.2.14 Eagle Farm Flats Reach



#### 15.2.15 Parker Island Reach



#### 15.2.16 Quarries Reach



#### 15.2.17 Hamilton Reach