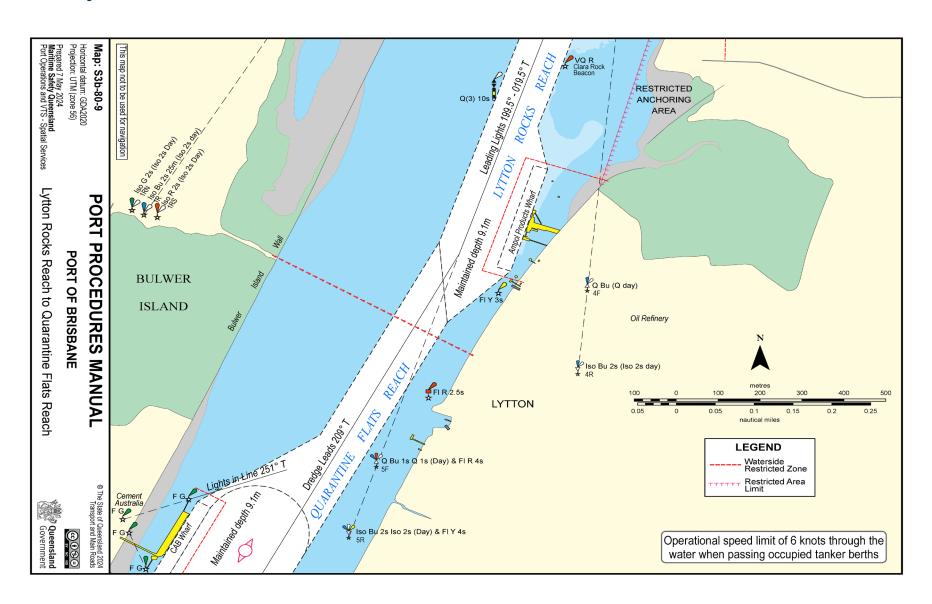

# 15.2 Chartlets - Main Shipping Channels

# 15.2.1 Pilot Boarding Ground and Fairway Approach



# 15.2.2 North West Channel to Spitfire Channel



# 15.2.3 Spitfire Channel to Main Channel



# 15.2.4 Brisbane Roads and Ship to Ship transfer anchorages



# 15.2.5 Bar Cutting



#### 15.2.6 Outer Bar to Inner Bar Reach



### 15.2.7 Inner Bar Reach



# 15.2.8 Inner Bar Reach to Swing Basin



### 15.2.9 Fisherman Islands Swing Basin



# 15.2.10 Lytton Rocks Reach



### 15.2.11 Lytton Rocks Reach to Quarantine Flats Reach



### 15.2.12 Quarantine Flats Reach to Lytton Reach



### 15.2.13 Lytton Reach to Pinkenba Reach



### 15.2.14 Eagle Farm Flats Reach



#### 15.2.15 Parker Island Reach



#### 15.2.16 Quarries Reach



#### 15.2.17 Hamilton Reach