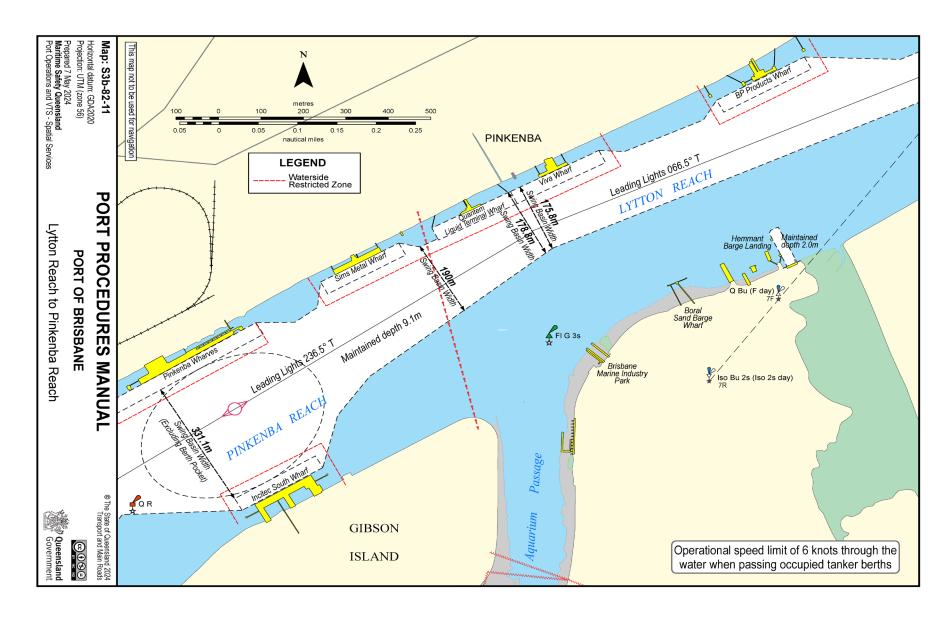

# 15.2 Chartlets - Main Shipping Channels

# 15.2.1 Pilot Boarding Ground and Fairway Approach



# 15.2.2 North West Channel to Spitfire Channel



# 15.2.3 Spitfire Channel to Main Channel



# 15.2.4 Brisbane Roads and Ship to Ship transfer anchorages



# 15.2.5 Bar Cutting



#### 15.2.6 Outer Bar to Inner Bar Reach



### 15.2.7 Inner Bar Reach



# 15.2.8 Inner Bar Reach to Swing Basin



### 15.2.9 Fisherman Islands Swing Basin



# 15.2.10 Lytton Rocks Reach



### 15.2.11 Lytton Rocks Reach to Quarantine Flats Reach



### 15.2.12 Quarantine Flats Reach to Lytton Reach



### 15.2.13 Lytton Reach to Pinkenba Reach



### 15.2.14 Eagle Farm Flats Reach



#### 15.2.15 Parker Island Reach



#### 15.2.16 Quarries Reach



#### 15.2.17 Hamilton Reach