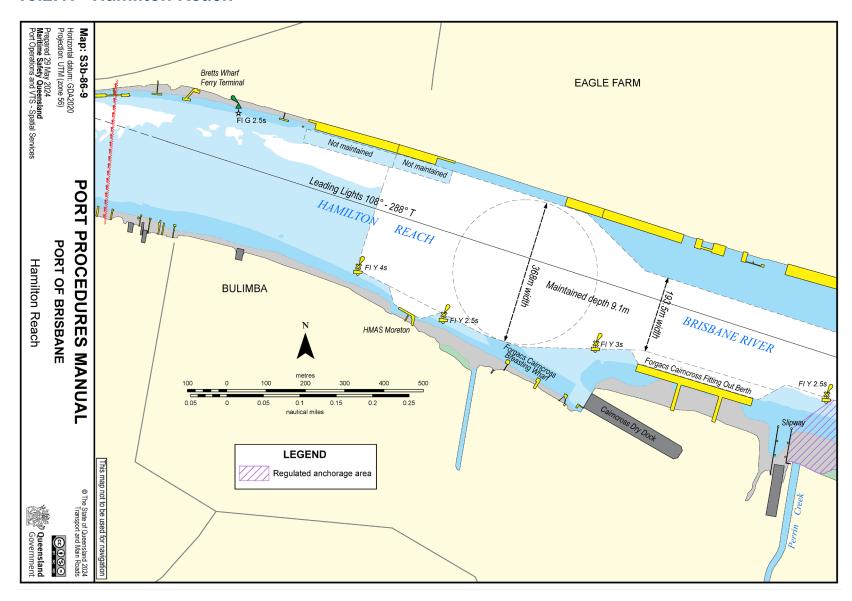

# 15.2 Chartlets - Main Shipping Channels

# 15.2.1 Pilot Boarding Ground and Fairway Approach



# 15.2.2 North West Channel to Spitfire Channel



# 15.2.3 Spitfire Channel to Main Channel



# 15.2.4 Brisbane Roads and Ship to Ship transfer anchorages



# 15.2.5 Bar Cutting



#### 15.2.6 Outer Bar to Inner Bar Reach



### 15.2.7 Inner Bar Reach



# 15.2.8 Inner Bar Reach to Swing Basin



### 15.2.9 Fisherman Islands Swing Basin



# 15.2.10 Lytton Rocks Reach



### 15.2.11 Lytton Rocks Reach to Quarantine Flats Reach



### 15.2.12 Quarantine Flats Reach to Lytton Reach



### 15.2.13 Lytton Reach to Pinkenba Reach



### 15.2.14 Eagle Farm Flats Reach



#### 15.2.15 Parker Island Reach



#### 15.2.16 Quarries Reach



#### 15.2.17 Hamilton Reach