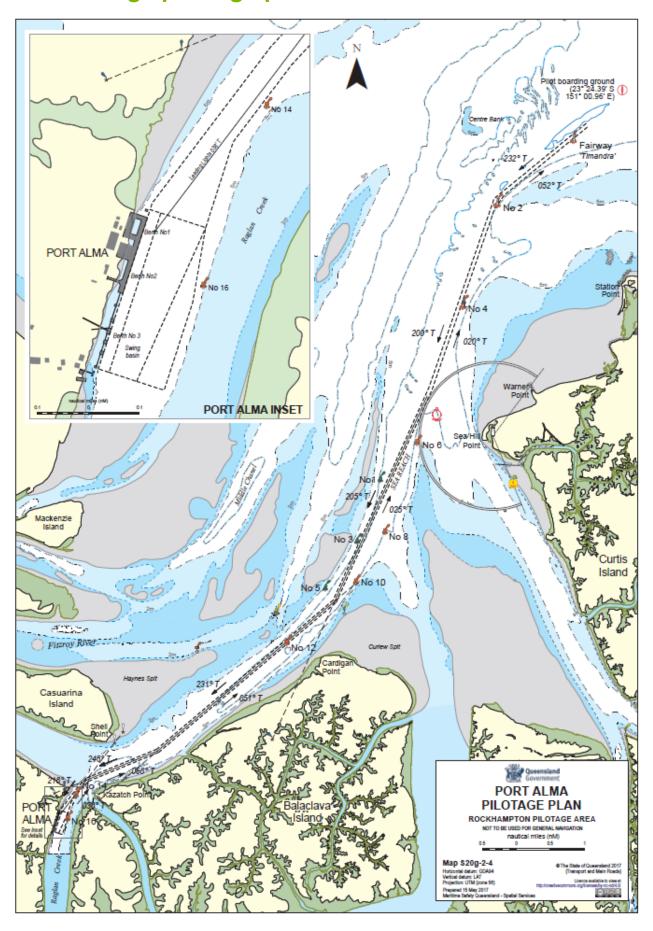

## 16.15 Pilotage passage plan

| Pre Arrival/Departure Checklist                                                                        | PORT ALMA<br>VESSEL:                                                                                                                                                                                           | ⋖                                                              |                                                    |                                        |                 |        |
|--------------------------------------------------------------------------------------------------------|----------------------------------------------------------------------------------------------------------------------------------------------------------------------------------------------------------------|----------------------------------------------------------------|----------------------------------------------------|----------------------------------------|-----------------|--------|
| □ Security Level:                                                                                      | PASSAGE PLAN - Arrival / Departure / Removal                                                                                                                                                                   | N - Arrival / [                                                | Departure / Ro                                     |                                        |                 |        |
| Main Engine - Pand oning ok and heated astem? Any recent repairs conducted?                            | Gladstone VTS listens continuously on VHF 13 VHF 16. Communications for Pilot transfer operations are conducted using VHF Channel 06. Should any emercency arise, call Gladstone VTS on VHF 13 for assistance. | is continuously or<br>Pilot transfer ope<br>cv arise, call Gla | n VHF 13 VHF 16 rations are condudatione VTS on VI | cted using VHF C<br>HF 13 for assistan | Zhannel 06.     |        |
| Stearing -                                                                                             | The bridge fear must plot vessels position as required by Mardine Order Connected and International Descriptions                                                                                               | st plot vessels po                                             | sition as required                                 | by                                     |                 |        |
| Tested? Are 2 mother running? Has envergency attenting bean tested?                                    | The pilotage passage will be monitored by Gladstone VTS.                                                                                                                                                       | e will be monitore                                             | d by Glad stone V                                  | TS.                                    |                 |        |
| ☐ Thrusters                                                                                            | 0                                                                                                                                                                                                              |                                                                |                                                    | 1                                      | 3               | · A    |
| - Bow / Sterm Fundrioning revisibly?                                                                   | JOIL L                                                                                                                                                                                                         |                                                                |                                                    | PIOL CAIG                              | res             | NO.    |
| □ Whistle                                                                                              | Date                                                                                                                                                                                                           |                                                                |                                                    | Defects                                | Yes             | No     |
| Gwo Gwo Error :                                                                                        | Side alongside                                                                                                                                                                                                 | Port                                                           | Starboard                                          | Standby @                              |                 |        |
| oning of                                                                                               | Berth (+Alignment)                                                                                                                                                                                             |                                                                |                                                    | Tide                                   | Time            | Height |
| ☐ Anchors cleared and ready for use?                                                                   | Draft                                                                                                                                                                                                          | Fwd                                                            | Aft                                                |                                        |                 |        |
| - When is for the to be manned?                                                                        | (in metres)                                                                                                                                                                                                    |                                                                |                                                    |                                        |                 |        |
| ☐ Doppler / GPS / EM Log                                                                               |                                                                                                                                                                                                                |                                                                |                                                    |                                        |                 |        |
| - Circle available systems                                                                             |                                                                                                                                                                                                                |                                                                |                                                    |                                        |                 |        |
| □ Radars                                                                                               | Tugs                                                                                                                                                                                                           |                                                                |                                                    | UKC Calculations                       | suo             |        |
| - Bath on and functioning corner by?                                                                   | Name                                                                                                                                                                                                           | Bollard Pull                                                   | Position                                           |                                        | Channel Depth   |        |
| ☐ Aldis Lamp                                                                                           |                                                                                                                                                                                                                |                                                                |                                                    |                                        | + tide          |        |
|                                                                                                        |                                                                                                                                                                                                                |                                                                |                                                    |                                        | Available Depth |        |
| ☐ Pilot Card available                                                                                 |                                                                                                                                                                                                                |                                                                |                                                    |                                        | - Draft         |        |
| Charle and ruihiliositone                                                                              | Berthing / Departure Diagram                                                                                                                                                                                   | ure Diagram                                                    |                                                    |                                        | SUKC            |        |
| - On board and up to date?                                                                             |                                                                                                                                                                                                                |                                                                |                                                    |                                        |                 |        |
| ☐ Special Features?:                                                                                   |                                                                                                                                                                                                                |                                                                |                                                    |                                        |                 |        |
| - Eyes, provide details :                                                                              |                                                                                                                                                                                                                |                                                                |                                                    |                                        |                 |        |
| The Master and Pilot certify that the Passage Plan has been agreed and discussed with the bridge team. |                                                                                                                                                                                                                |                                                                |                                                    |                                        |                 |        |
| Date/Time:                                                                                             |                                                                                                                                                                                                                |                                                                |                                                    |                                        |                 |        |
| Master                                                                                                 |                                                                                                                                                                                                                |                                                                |                                                    |                                        |                 |        |
| Pilot                                                                                                  |                                                                                                                                                                                                                |                                                                |                                                    |                                        |                 |        |
| Openensiand Map: 520p-2-4 Government: Transfer for Annie Santon                                        |                                                                                                                                                                                                                |                                                                |                                                    |                                        |                 |        |
|                                                                                                        |                                                                                                                                                                                                                |                                                                |                                                    |                                        |                 |        |