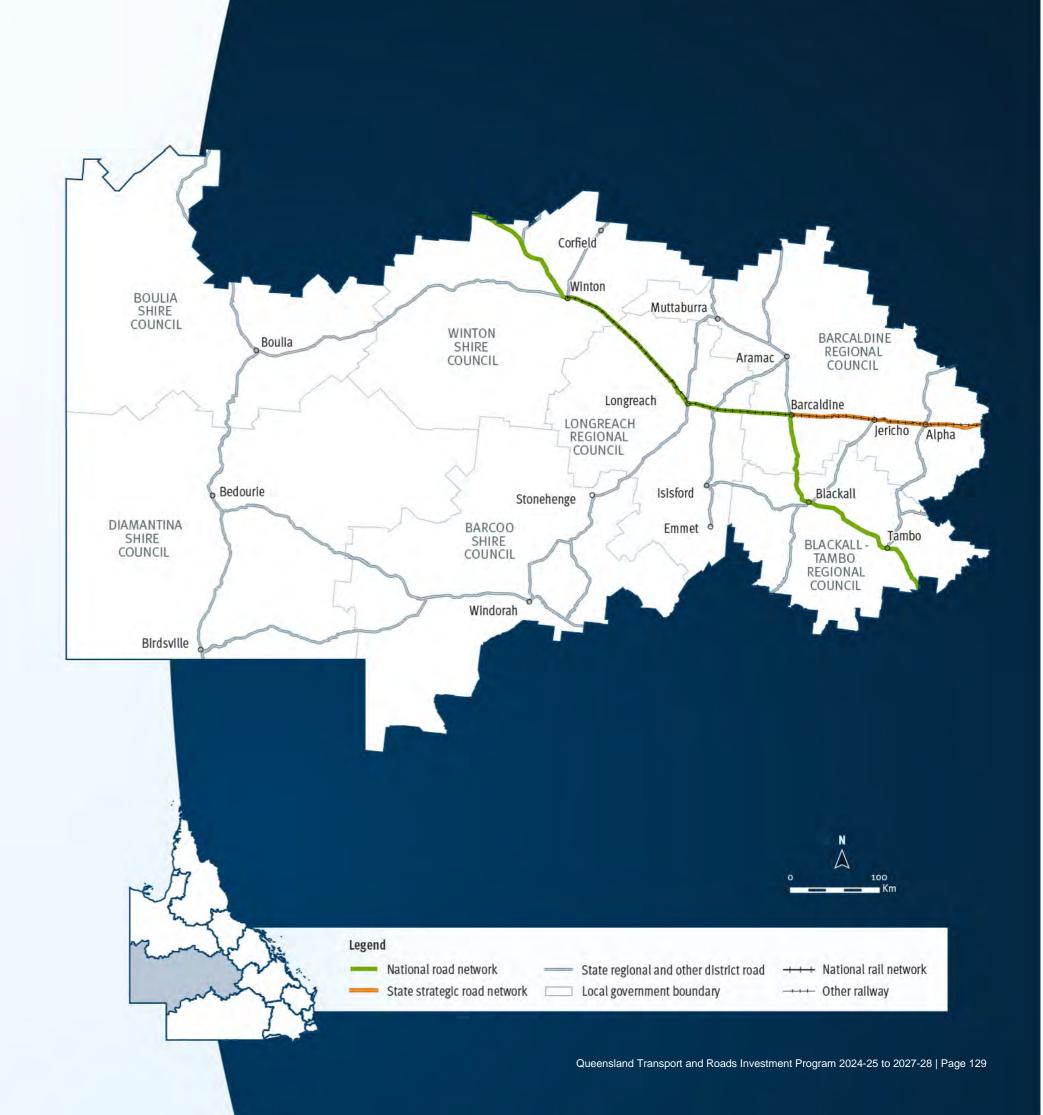

# **Key facts**

395,765 km<sup>2</sup> Area covered by location <sup>1</sup>

**0.20** % Population of Queensland <sup>1</sup>

3,685 km Other state-controlled road network

693 km National Land Transport Network <sup>2</sup>

# **Central West**