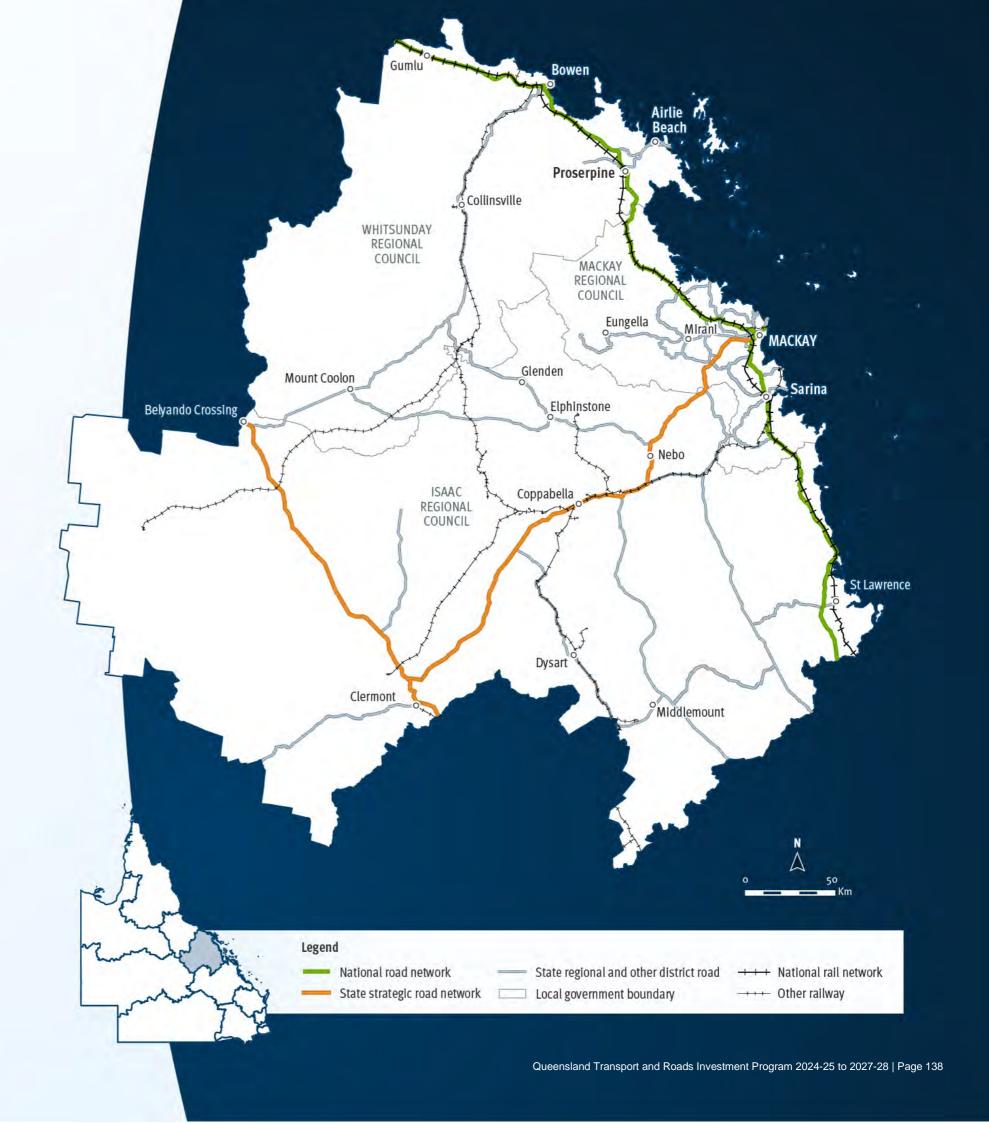

# **Key facts**

90,140 km² Area covered by location <sup>1</sup>

3.47 % Population of Queensland 1

2,230 km Other state-controlled road network

**451 km** National Land Transport Network <sup>2</sup>

437 km National rail network <sup>2</sup>