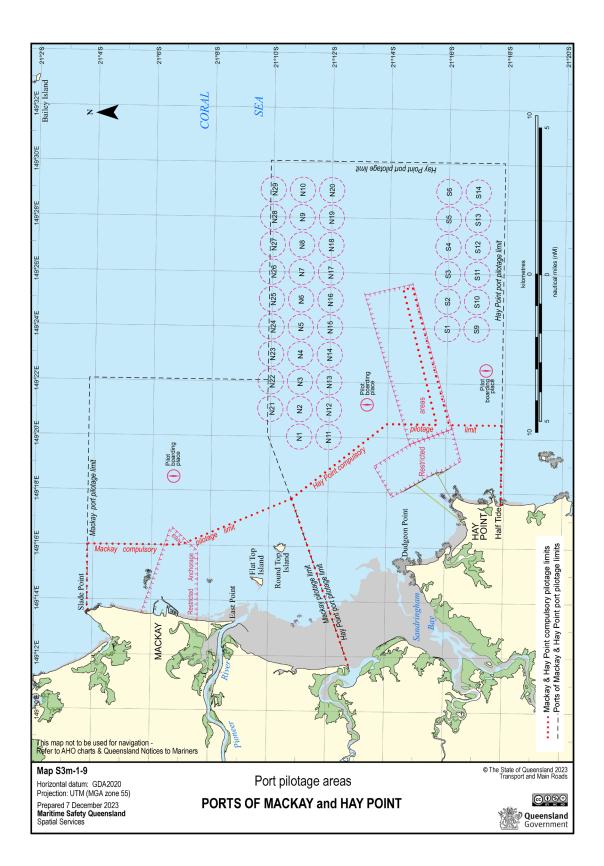

## 16.1 Port and pilotage limits

For a high resolution map please visit <u>Section 16.1 Port and pilotage limits - Mackay: Port Procedures and Information for Shipping - Publications | Queensland Government</u>