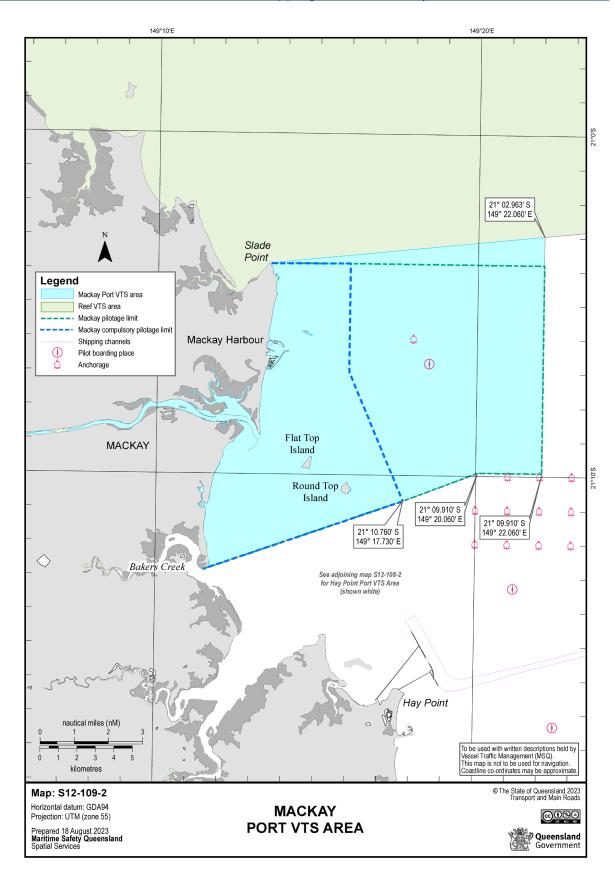

## 16.4 Mackay Region VTS area

For a high resolution map please visit <u>Section 16.4 Mackay Region VTS area - Mackay:</u> Port Procedures and Information for Shipping - Publications | Queensland Government