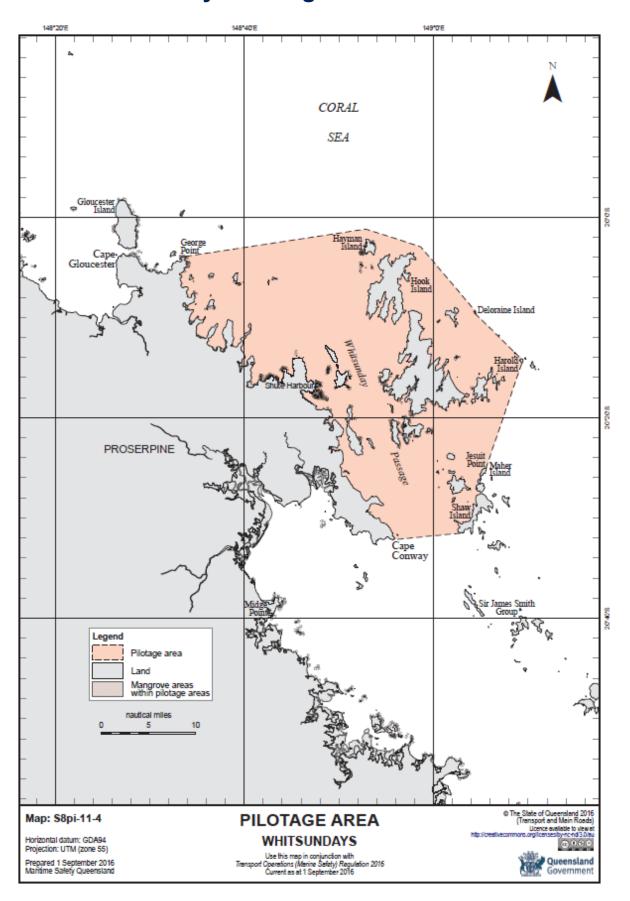

l is now being used for marina VHF communications, please inform us.)              |
| When contact is made, please advise the ship:                                                                                                                         |
| <ol> <li>The name of the marshalling craft and its working VHF channel; and,</li> <li>The number(s) of the allocated marina berths for the ship's tenders.</li> </ol> |
| Your cooperation is very much appreciated.                                                                                                                            |
| Signed:                                                                                                                                                               |

## 9.6 Whitsundays Pilotage area