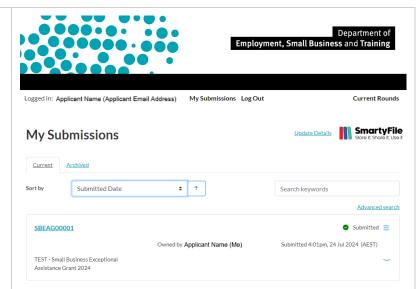

## How to view your application submissions

1 Access the SmartyGrants applicant portal directly through this link

https://desbt.smartygrants.com.au/

2 Click on Log in.

3 Click on My Submissions

### Rounds

There are no rounds available for Department of Employment, Small Business and Training at the moment.

This will take you to the page that shows all your application submission