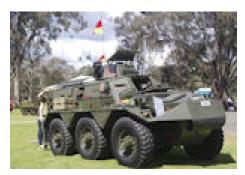

# Wheeled armoured vehicle—over-size





## Description

| Mass      | Dimension     | Steering type / position     | Axles  | Wheels /<br>tyres | Tracks | Rollers |
|-----------|---------------|------------------------------|--------|-------------------|--------|---------|
| Complying | Non-complying | Mechanical/left/right/centre | 2 or 3 | Pneumatic         | N/A    | N/A     |

### Purpose of use

## **Registration options**

| Historic military | Limited access | Zone access | Unrestricted access |
|-------------------|----------------|-------------|---------------------|
|                   | ✓              | X           | X                   |

#### **Conditions for use**

| General operating codes (GO)/Location limitation code (LO) |             |                     |  |  |  |  |  |  |
|------------------------------