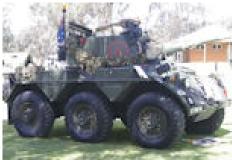

# Wheeled armoured vehicle—over-size





## Description

| Mass      | Dimension     | Steering type / position     | Axles  | Wheels /<br>tyres | Tracks | Rollers |
|-----------|---------------|------------------------------|--------|-------------------|--------|---------|
| Complying | Non-complying | Mechanical/left/right/centre | 2 or 3 | Pneumatic         | N/A    | N/A     |

### Purpose of use

## **Registration options**

| Historic military | Limited access | Zone access | Unrestricted access |
|-------------------|----------------|-------------|---------------------|
|                   | ✓              | X           | X                   |

#### **Conditions for use**

| General operating codes (GO)/Location limitation code (LO) |             |                     |  |  |  |  |  |  |
|--------------------------------