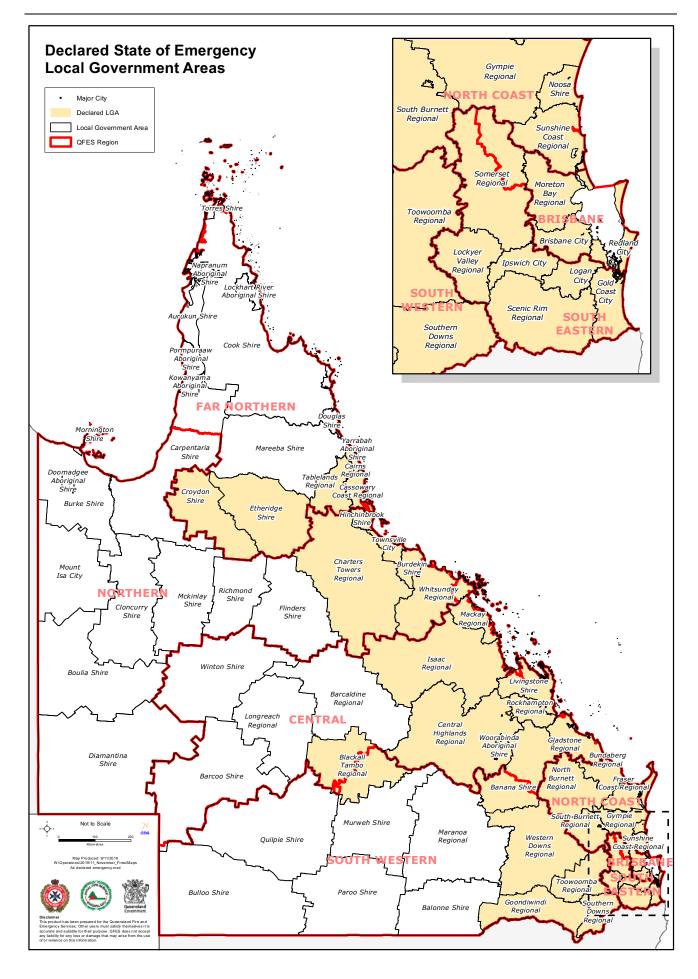

#### Area to which the state or fire emergency applies

4. This declaration of a state of fire emergency applies to the State of Queensland. (As indicated on the attached map)

### PUBLIC NOTIFICATION STRATEGY – VIA LOCAL GOVERNMENT AREAS (LGA'S)

| Region:          | LGA's Included:                                                                                                                                                                                                                                                                                                                   | LGA's Not Included:                                                                                                                                                                                                                                                                                             |
|------------------|-----------------------------------------------------------------------------------------------------------------------------------------------------------------------------------------------------------------------------------------------------------------------------------------------------------------------------------|-----------------------------------------------------------------------------------------------------------------------------------------------------------------------------------------------------------------------------------------------------------------------------------------------------------------|
| South<br>Eastern | <ul> <li>Gold Coast City<br/>Council</li> <li>Logan City</li> <li>Scenic Rim Regional</li> <li>Ipswich City</li> <li>Lockyer Valley<br/>Regional</li> <li>Somerset Regional</li> </ul>                                                                                                                                            | -                                                                                                                                                                                                                                                                                                               |
| Brisbane         | <ul> <li>Moreton Bay<br/>Regional Council</li> <li>Redland City Council</li> <li>Brisbane City<br/>Council</li> </ul>                                                                                                                                                                                                             | -                                                                                                                                                                                                                                                                                                               |
| North<br>Coast   | <ul> <li>Sunshine Coast<br/>Regional Council</li> <li>Noosa Shire</li> <li>Gympie Regional</li> <li>Fraser Coast<br/>Regional</li> <li>Bundaberg Regional</li> <li>North Burnett<br/>Regional</li> <li>South Burnett<br/>Regional</li> <li>Cherbourg<br/>Aboriginal Shire</li> </ul>                                              | -                                                                                                                                                                                                                                                                                                               |
| South<br>Western | <ul> <li>Southern Downs<br/>Regional</li> <li>Goondiwindi<br/>Regional</li> <li>Toowoomba<br/>Regional</li> <li>Western Downs<br/>Regional</li> <li>Banana Shire</li> </ul>                                                                                                                                                       | <ul> <li>Balonne Shire</li> <li>Paroo Shire</li> <li>Bulloo Shire</li> <li>Maranoa Regional</li> <li>Murweh Shire</li> <li>Quilpie Shire</li> </ul>                                                                                                                                                             |
| Central          | <ul> <li>Banana Shire</li> <li>Gladstone Regional</li> <li>Rockhampton<br/>Regional</li> <li>Central Highlands<br/>Regional</li> <li>Woorabinda<br/>Aboriginal Shire</li> <li>Livingstone Shire</li> <li>Isaac Regional</li> <li>Mackay Regional</li> <li>Blackall Tambo<br/>Regional</li> <li>Whitsunday<br/>Regional</li> </ul> | <ul> <li>Barcaldine Regional</li> <li>Longreach Regional</li> <li>Barcoo Shire</li> <li>Winton Shire</li> </ul>                                                                                                                                                                                                 |
| Northern         | <ul> <li>Burdekin Shire</li> <li>Townsville City</li> <li>Hinchinbrook Shire</li> <li>Charters Towers<br/>Regional</li> <li>Flinders Shire</li> </ul>                                                                                                                                                                             | <ul> <li>Richmond Shire</li> <li>McKinlay Shire</li> <li>Cloncurry Shire</li> <li>Diamantina Shire</li> <li>Boulia Shire</li> <li>Mount Isa City</li> <li>Burke Shire</li> <li>Doomadgee Aboriginal Shire</li> <li>Mornington Shire</li> <li>Palm Island Aboriginal Shire</li> <li>Carpentaria Shire</li> </ul> |

| Far<br>Northern | <ul> <li>Cassowary Coast<br/>Regional</li> <li>Tablelands Regional</li> <li>Cairns Regional</li> <li>Yarrabah Aboriginal<br/>Shire</li> <li>Croydon Shire</li> <li>Etheridge Shire</li> </ul> | <ul> <li>Carpentaria Shire</li> <li>Mareeba Shire</li> <li>Douglas Shire</li> <li>Wujal Wujal Aboriginal Shire</li> <li>Cook Shire</li> <li>Kowanyama Aboriginal Shire</li> <li>Pormpuraaw Aboriginal Shire</li> <li>Hope Vale Aboriginal Shire</li> <li>Aurukun Shire</li> <li>Lockhart River Aboriginal Shire</li> <li>Napranum Aboriginal Shire</li> <li>Northern Peninsula Area<br/>Regional</li> <li>Torres Shire</li> <li>Torres Straight Island</li> <li>Weipa</li> </ul> |
|-----------------|-----------------------------------------------------------------------------------------------------------------------------------------------------------------------------------------------|----------------------------------------------------------------------------------------------------------------------------------------------------------------------------------------------------------------------------------------------------------------------------------------------------------------------------------------------------------------------------------------------------------------------------------------------------------------------------------|
|-----------------|-----------------------------------------------------------------------------------------------------------------------------------------------------------------------------------------------|----------------------------------------------------------------------------------------------------------------------------------------------------------------------------------------------------------------------------------------------------------------------------------------------------------------------------------------------------------------------------------------------------------------------------------------------------------------------------------|

### Total Councils Included:

- 1. Gold Coast City Council
- 2. Logan City
- 3. Scenic Rim Regional
- 4. Ipswich City
- 5. Lockyer Valley Regional
- 6. Somerset Regional
- 7. Moreton Bay Regional Council
- 8. Redland City Council
- 9. Brisbane City Council
- 10. Sunshine Coast Regional Council
- 11. Noosa Shire
- 12. Gympie Regional
- 13. Fraser Coast Regional
- 14. Bundaberg Regional
- 15. North Burnett Regional
- 16. South Burnett Regional
- 17. Cherbourg Aboriginal Shire
- 18. Southern Downs Regional
- 19. Goondiwindi Regional
- 20. Toowoomba Regional
- 21. Western Downs Regional
- 22. Banana Shire
- 23. Gladstone Regional
- 24. Rockhampton Regional
- 25. Central Highlands Regional
- 26. Woorabinda Aboriginal Shire
- 27. Livingstone Shire
- 28. Isaac Regional
- 29. Mackay Regional
- 30. Blackall Tambo Regional
- 31. Whitsunday Regional
- 32. Burdekin Shire
- 33. Townsville City
- 34. Hinchinbrook Shire
- 35. Charters Towers Regional
- 36. Flinders Shire
- 37. Cassowary Coast Regional
- 38. Tablelands Regional
- 39. Cairns Regional
- 40. Yarrabah Aboriginal Shire
- 41. Croydon Shire
- 42. Etheridge Shire