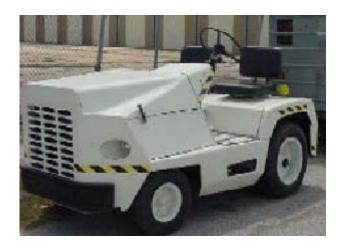

# **Tow motor**

### Description

| Mass      | Dimension | Steering type / position | Axles  | Wheels /<br>tyres | Tracks | Rollers |
|-----------|-----------|--------------------------|--------|-------------------|--------|---------|
| Complying | Complying | Right/centre/left        | 2 or 3 | Pneumatic         | N/A    | N/A     |

### Purpose of use