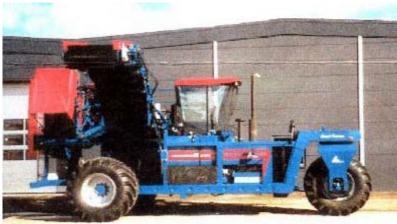

# Harvester—vegetable





### **Description**

| Mass      | Dimension             | Steering type / position | Axles | Wheels /<br>tyres | Tracks | Rollers |
|-----------|-----------------------|--------------------------|-------|-------------------|--------|---------|
| Complying | Non-complying (width) | Hydraulic/centre         | 2     | Pneumatic         | N/A    | N/A     |

### Purpose of use

# Registration options

| Harvesting vegetable crops (carrots, |  |
|--------------------------------------|--|
| beetroot etc)                        |  |

| Limited access |   | Zone access | Unrestricted access |  |
|----------------|---|-------------|---------------------|--|
|                | ✓ | ✓           | ✓                   |  |

#### **Conditions for use**

| General operating codes (GO)/Location limitat