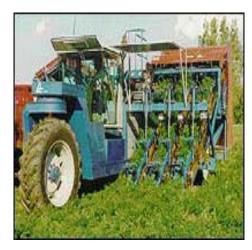

# Harvester—vegetable





### **Description**

| Mass      | Dimension             | Steering type / position | Axles | Wheels /<br>tyres | Tracks | Rollers |
|-----------|-----------------------|--------------------------|-------|-------------------|--------|---------|
| Complying | Non-complying (width) | Hydraulic/centre         | 2     | Pneumatic         | N/A    | N/A     |

### Purpose of use

# Registration options

| Harvesting vegetable crops (carrots, |  |
|--------------------------------------|--|
| beetroot etc)                        |  |

| Limited access |   | Zone access | Unrestricted access |  |
|----------------|---|-------------|---------------------|--|
|                | ✓ | ✓           | ✓                   |  |

#### **Conditions for use**

| General operating codes (GO)/Location limit