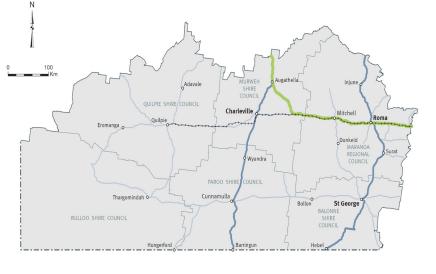

# **South West**

# **South West**

319,274.8 km<sup>2</sup>

Area covered by location (1)

## 3,531 km

Other state-controlled road network

## 418 km

National Land Transport Network (2)

# 418 km

National rail network (2)