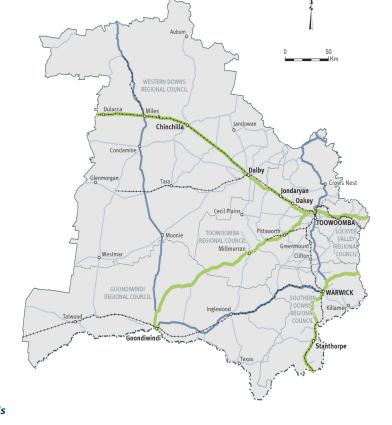

# **Darling Downs**





# **Darling Downs**



#### 79,520.9 km<sup>2</sup>

Area covered by location (1)



# 5.67 %

Population of Queensland (1)



### 3,889 km

Other state-controlled road network



## 644 km

National Land Transport Network  $^{(2)}$ 



## 687 km

National rail network (2)



#### See Reference section (Notes for Map Pages) for further details

#### **Toowoomba Office**

1-5 Phillip Street | Toowoomba | Qld 4350 Locked Bag 1 | Warwick | Qld 4370 (07) 4639 0777 | downsswr.office@tmr.qld.gov.au

#### **Warwick Office**

306 Wood Street | Warwick | Qld 4370 Locked Bag 1 | Warwick | Qld 4370 (07) 4661 6333 | downsswr.office@tmr.qld.gov.au



# **Program highlights**

- \$45.5 million Gore Highway
  (Toowoomba Goondiwindi) upgrades at various locations (jointly funded with the Australian Government)
- \$45.2 million Gore Highway
   (Millmerran Goondiwindi), Wyaga
   Creek floodway upgrade (jointly funded with the Australian Government)
- \$25 million Cunningham Highway, Eight Mile intersection upgrade (jointly funded with the Australian Government)
- \$19.5 millio