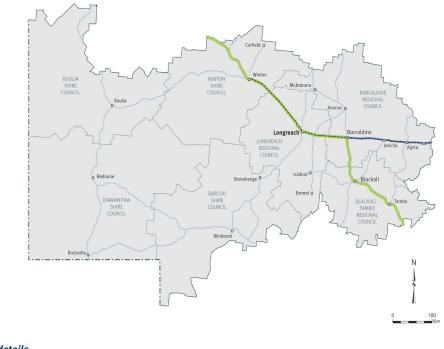

# **Central West**

Queensland Transport and Roads Investment Program 2022-23 to 2025-26 | Page 87

# **Central West**

#### See Reference section (Notes for Map Pages) for further details