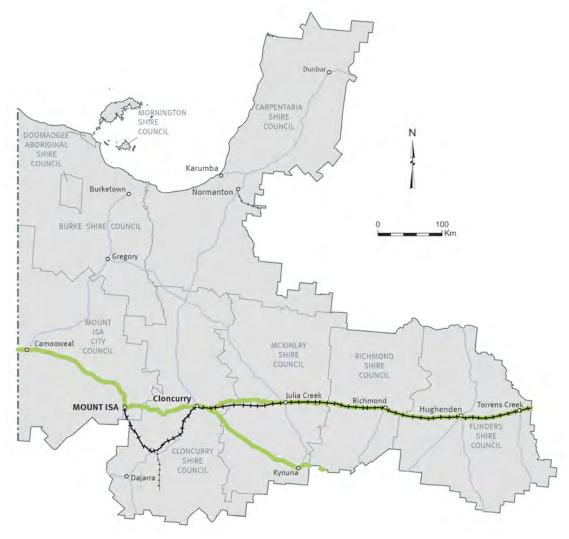

# **North West**

307,082 km<sup>2</sup>

Area covered by location (1)

0.60 %

Population of Queensland (1)

2,551 km

Other state-controlled road network

1,024 km

National Land Transport Network (2)

692 km

National rail network (2)

See Reference section (Notes for Map Pages) for further details

#### Legend

- National road network
- State strategic road network
- State regional and other district road
- \*\*\*\*\*\* National rail network
- ······ Other railway
- Local government boundary