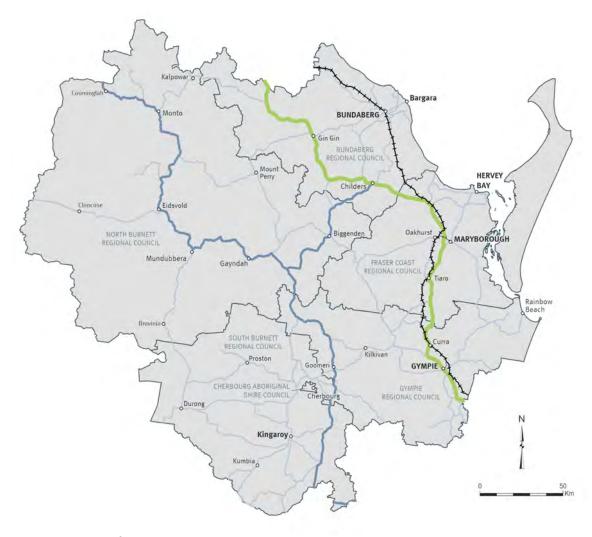

# Wide Bay Burnett

# **Wide Bay Burnett**

**48,503 km²** Area covered by location <sup>(1)</sup>

**5.96** % Population of Queensland (1)

**2,699 km**Other state-controlled road network

**271 km**National Land Transport Network <sup>(2)</sup>

#### Legend

National road network

State strategic road network

— State regional and other district road

""" National rail network

····· Other railway

Local government boundary