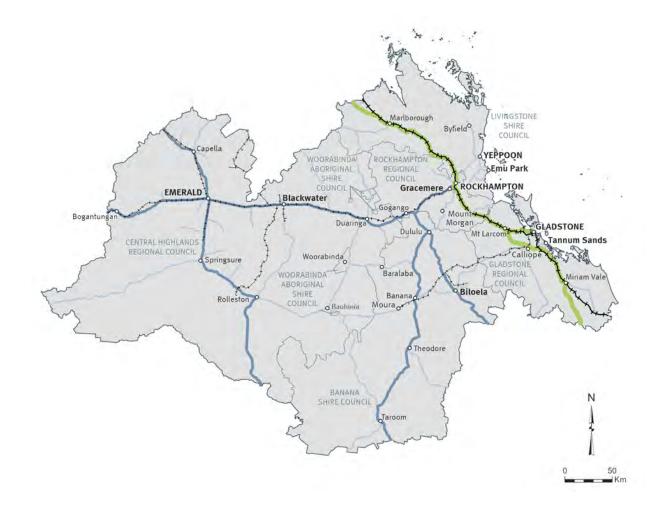

# **Fitzroy**

117,588 km<sup>2</sup>

Area covered by location (1)

4.43 %

Population of Queensland (1)

3,131 km

Other state-controlled road network

399 km

National Land Transport Network (2)

374 km

National rail network (2)

See Reference section (Notes for Map Pages) for further details

#### Legend

- National road network
- State strategic road network
- State regional and other district road
- \*\*\*\*\*\* National rail network
- ······ Other railway
- Local government boundary