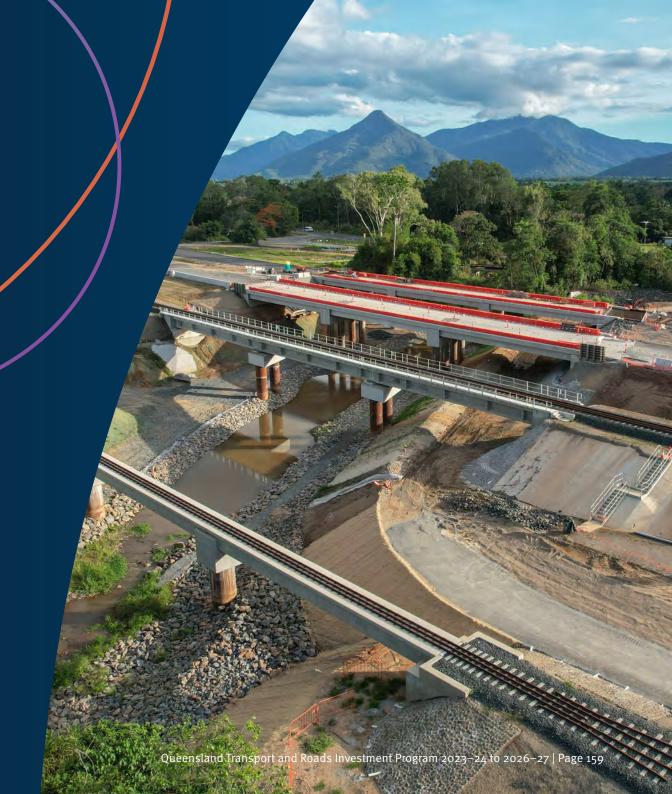

## Program highlights

- \$359 million Captain Cook Highway, Cairns CBD to Smithfield, upgrade (jointly funded with the Australian Government)
- \$300 million Cairns Western Arterial Road, Redlynch Connector Road to Captain Cook Highway duplication (jointly funded with the Australian Government)
- \$262.5 million funding commitment for Kuranda Range Road upgrade (jointly funded with the Australian Government). Project details and timing subject to further planning and negotiation with the Australian Government.
- \$225 million Bruce Highway, Cairns Southern Access Corridor (Stage 5), Foster Road, upgrade intersection (jointly funded with the Australian Government)
- \$54.9 million towards Peninsula Developmental Road, Archer River Crossing, construct bridge (jointly funded with the Australian Government)
- \$40 million funding commitment for Torres Strait Islands Marine Infrastructure Program
- \$31.9 million towards Cairns Southern Access Cycleway, construct cycleway (jointly funded with the Australian Government)
- \$ 21.3 million Gillies Range Road, various locations, improve safety
- \$ 17.6 million Peninsula Developmental Road (Laura Coen), Yarraden to Three Sisters (Part A), pave and seal (jointly funded with the Australian Government)
- \$ 12 million Gulf Developmental Road (Croydon Georgetown) (Package 4), strengthen and widen pavement (jointly funded with the Australian Government)