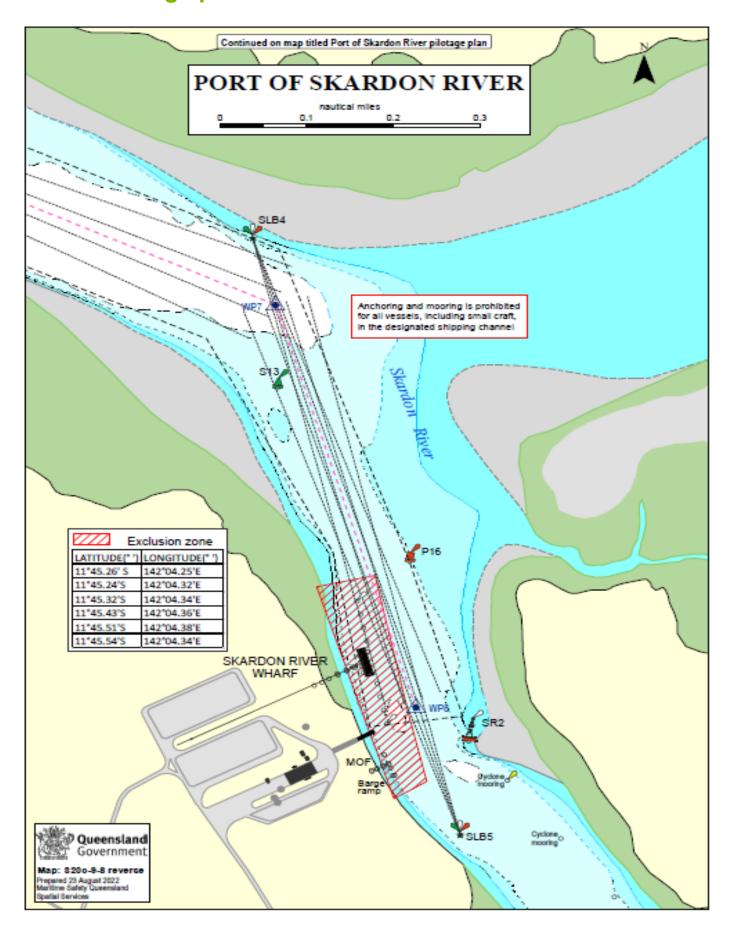

## 16.2 Pilotage plan



## PORT OF SKARDON RIVER

| Vessel |        |      |       |       |  |
|--------|--------|------|-------|-------|--|
| PI     | LOTAGE | PLAN | - ARF | IAVIS |  |

VTS Cairns listens continuously on VHF 16 or VHF 9.
Should any emergency arise, call Cairns for assistance.
The bridge team will be required to plot vessel's position as required by Maritime Safety Queensland and International Regulations.
The pilotage passage will be monitored by VTS Cairns.

| Pilot          |      |        | Pilot card<br>Defects | yes        | no          |
|----------------|------|--------|-----------------------|------------|-------------|
| Date           |      |        | Deleus                | yes<br>Bar | no<br>River |
| Passage        |      |        | LAT<br>+ Tide         |            |