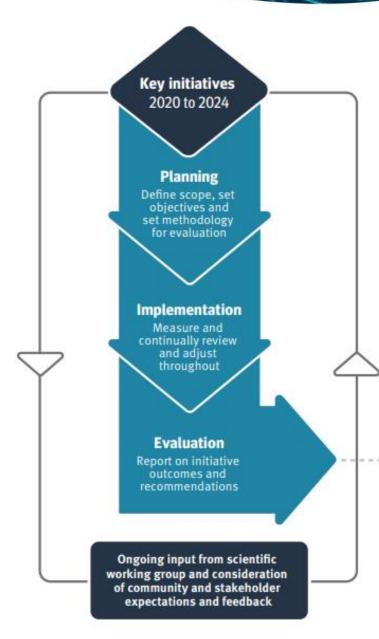

### Annual progress reports

Show how key initiatives are tracking against implementation schedule

#### End-of-plan review 2024 to 2025

Review shark control program and all evaluation outcomes of all key initiatives

With advice from scientific working group, provide recommendations to government on long-term shark management options for Queensland New shark management plan 2025 to 2026