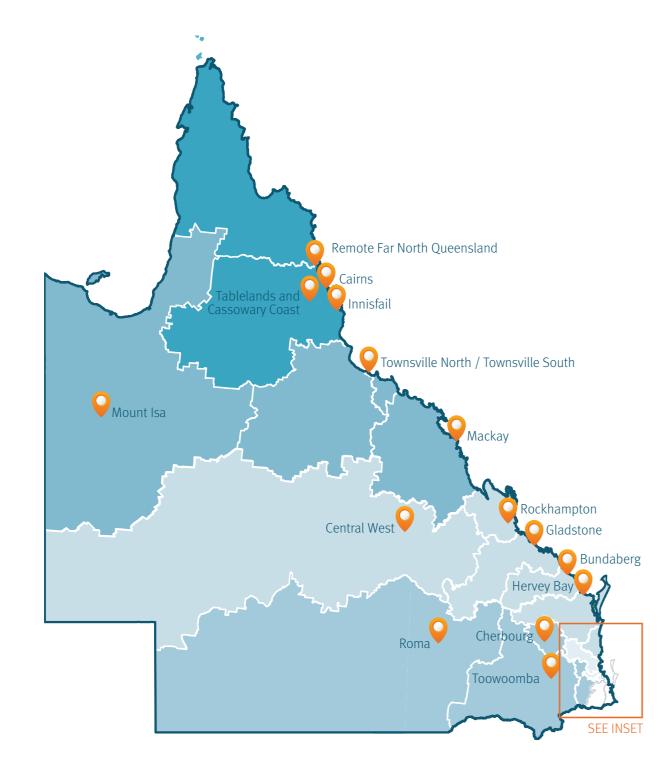

0000

The Department Youth Justice delivers and funds services to young people in the youth justice system and the broader community. With 26 Youth Justice Service Centres located across Queensland, we provide extensive statewide services and also programs from specific service centres and their surrounding areas that meet local needs. The table (on page 2) provides an overview of these services and programs.