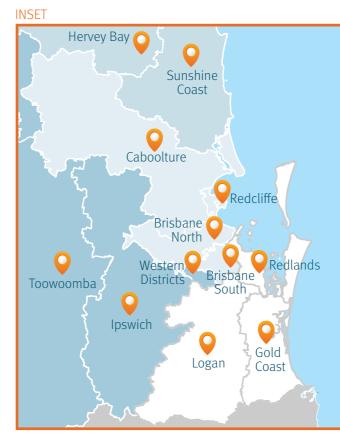

0000

The Department Youth Justice delivers and funds services to young people in the youth justice system and the broader community. With 26 Youth Justice Service Centres located across Queensland, we provide extensive statewide services and also programs from specific service centres and their surrounding areas that meet local needs. The table (on page 2) provides an overview of these services and programs.