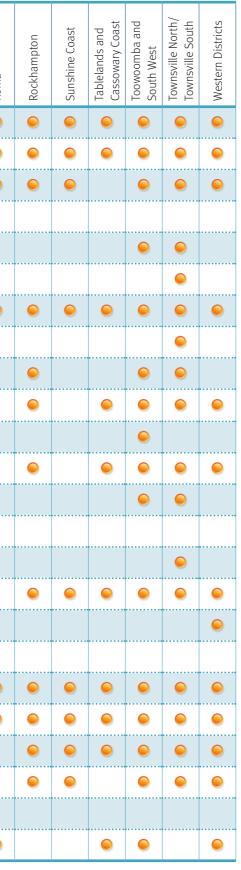

## Department of Youth Justice

SOUTH WEST REGION

BRISBANE AND MORETON BAY REGION

SOUTH EAST REGION

|                                                                                                 |   | Brisbane North | Brisbane South | Bundaberg | Caboolture | Cairns | Central West | Cherbourg | Gladstone | Gold Coast | Hervey Bay | Innisfail | Ipswich | Logan | Mackay | Mount Isa | Redcliffe | Redlands | Remote Far North<br>Queensland | Roma |
|-------------------------------------------------------------------------------------------------|---|----------------|----------------|-----------|------------|--------|--------------|-----------|-----------|------------|------------|-----------|---------|-------|--------|-----------|-----------|----------|--------------------------------|------|
| Youth Justice Service Centre                                                                    |   | 0              | 0              | 0         | 0          | 0      | 0            | 0         | 0         | 0          | 0          | 0         | 0       | 0     | 0      | 0         | 0         | •        | •                              | 0    |
| Youth Justice Case Management*                                                                  | 0 | •              | •              | •         | •          | 0      | •            | •         | •         | •          | •          | 0         | 0       | 0     | •      | •         | •         | •        | •                              | •    |
| Bail Support**                                                                                  |   | 0              | 0              | 0         | •          | 0      |              | 0         |           | 0          | 0          |           | 0       | 0     | 0      | 0         | 0         | •        |                                | 0    |
| Big Bounce                                                                                      |   |                | 0              |           |            |        |              |           |           |            |            |           |         | •     |        |           |           | •        |                                |      |
| Community Connector                                                                             |   | 0              | 0              |           | 0          |        |              |           |           | 0          |            |           |         | 0     |        | 0         | 0         | 0        |                                |      |
| Community Youth Response and Diversion                                                          |   |                | 0              |           |            | 0      |              |           |           | 0          |            |           | 0       | 0     |        |           |           |          |                                |      |
| Conditional Bail Program                                                                        | 0 | 0              | 0              | 0         | 0          | 0      | 0            | 0         | 0         | 0          | 0          | 0         | 0       | 0     | 0      | 0         | 0         | •        | 0                              | 0    |
| Early Action Groups                                                                             |   |                |                |           |            | 0      |              |           |           |            |            |           |         |       |        | 0         |           |          |                                |      |
| Electronic Monitoring Trial                                                                     |   | 0              | 0              |           | 0          | 0      |              |           |           | 0          | 0          |           | 0       | 0     | 0      | 0         | 0         |          |                                |      |
| Enhanced Youth and Family Wellbeing in partnership with<br>Indigenous Family Wellbeing Services |   | •              | •              |           | •          | •      |              |           |           | •          |            |           | •       | 0     | •      | 0         |           | •        |                                |      |
| Family-led Decision Making                                                                      |   | 0              | 0              |           | 0          | 0      |              |           |           |            |            |           |         | 0     |        |           | 0         |          |                                |      |
| Intensive Case Management                                                                       |   | 0              | •              |           | •          | •      |              |           |           | •          | 0          | 0         | •       | 0     |        | 0         | 0         |          |                                |      |
| Intensive Family Support                                                                        |   | 0              | 0              |           | 0          |        |              |           |           | 0          |            |           |         | 0     |        | 0         | 0         | •        |                                |      |
| Intensive On Country                                                                            |   | ••••••         |                |           |            | 0      |              |           |           |            |            |           |         |       |        | 0         |           |          |                                |      |
| JTYouGotThis Program                                                                            |   | ••••••         |                |           |            | 0      |              |           |           |            |            |           |         |       |        | 0         |           |          |                                |      |
| Multi-agency Collaborative Panels                                                               |   | 0              | 0              | 0         | 0          | 0      | 0            |           | 0         | 0          | 0          | •         | 0       | 0     | 0      | 0         | 0         | •        |                                |      |
| Navigate Your Health                                                                            |   | 0              | 0              |           |            | 0      |              |           |           |            |            |           | 0       | 0     |        |           |           |          |                                |      |
| On Country                                                                                      |   |                |                |           |            | •      |              |           |           |            |            |           |         |       |        |           |           |          |                                |      |
| Restorative Justice Conferencing                                                                | • | •              | 0              | •         | 0          | 0      | 0            | 0         | 0         | 0          | 0          | 0         | 0       | 0     | 0      | 0         | 0         | •        | 0                              | 0    |
| Taskforce Guardian                                                                              | • | 0              | •              | 0         | 0          | 0      | 0            | 0         | 0         | 0          | 0          | 0         | 0       | 0     | 0      | 0         | 0         | •        | 0                              | 0    |
| Transition to Success (T2S)                                                                     |   | 0              | 0              | 0         | 0          | 0      |              | 0         |           | 0          | 0          | 0         | 0       | 0     | 0      | 0         | 0         |          | 0                              |      |
| Youth Co-responder Teams                                                                        |   | •              | 0              |           | •          | 0      |              |           |           | 0          | 0          |           | 0       | 0     | 0      | 0         | 0         | •        |                                |      |
| Youth Drug and Alcohol Treatment Service                                                        |   | 0              |                |           | 0          |        |              |           |           |            |            |           |         |       |        |           | 0         |          |                                |      |
| Youth Offender Support Services***                                                              |   | •              | 0              |           |            | 0      |              | 0         |           |            |            |           | 0       |       |        | 0         |           |          |                                | 0    |

\* Youth Justice Case Management is work with young people who are subject to youth justice orders. It aims for a holistic approach to service delivery providing programs and interventions to address young people's needs across a range of domains including the issues that underpin offending behaviour.

\*\* Enhanced bail support is provided in some of these locations.

\*\*\* Youth Offender Support Services are also delivered at Palm Island, Mornington Island and Doomadgee.